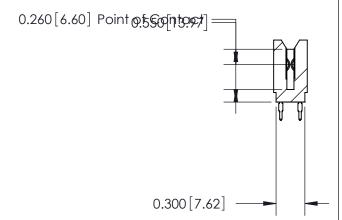

THIS IS A C.A.D. GENERATED DRAWING DO NOT MAKE MANUAL REVISIONS TO MASTER.

ISSUE NUMBER

ORIGINAL

Contact Information
520-P.C. Tail, Regular Point - Tail LG.=.190(4.83)
.100" (2.54mm) Contact Spacing x .200" (5.08mm) Row Spacing