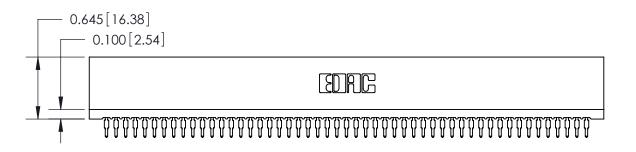

THIS IS A C.A.D. GENERATED DRAWING DO NOT MAKE MANUAL REVISIONS TO MASTER.

ISSUE NUMBER

ORIGINAL

Contact Information
520-P.C. Tail, Regular Point - Tail LG.=.190(4.83)
.100" (2.54mm) Contact Spacing x .200" (5.08mm) Row Spacing