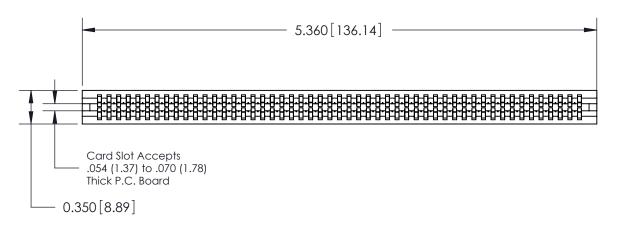

THIS IS A C.A.D. GENERATED DRAWING DO NOT MAKE MANUAL REVISIONS TO MASTER.

ISSUE NUMBER

ORIGINAL

Contact Information
520-P.C. Tail, Regular Point - Tail LG.=.190(4.83)
.100" (2.54mm) Contact Spacing x .200" (5.08mm) Row Spacing