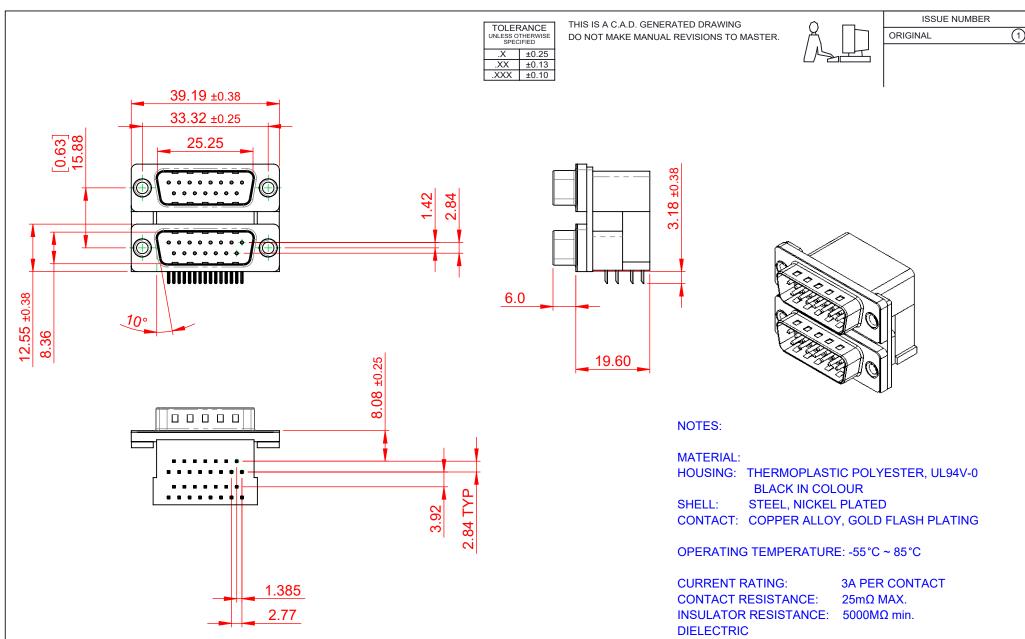

WITHSTANDING VOLTAGE: 1000V AC rms

|           | 661 SERIES D-SUB CONNECTOR           |                                                                                                                                       | SW REFERENCE NO.: 661 ASSEMBLY  |                  |       |
|-----------|--------------------------------------|---------------------------------------------------------------------------------------------------------------------------------------|---------------------------------|------------------|-------|
|           |                                      |                                                                                                                                       | DRAWN: C.B                      | DATE: AUG. 01/20 | )18   |
|           |                                      |                                                                                                                                       | CHECKED:                        | DATE:            |       |
| 0         | EDAC INC                             | THESE DRAWINGS AND SPECIFICATIONS<br>ARE THE PROPERTY OF EDAC INC.,AND                                                                | SCALE: 1:1                      | SHEET 1 OF       | 1     |
| ES<br>CY. | YOUR CONNECTION TO QUALITY & SERVICE | SHALL NOT BE REPRODUCED, OR COPIED<br>OR USED AS THE BASIS FOR THE<br>MANUFACTURE OR SALE OF APPARATUS<br>WITHOUT WRITTEN PERMISSION. | DRAWING NUMBER: 661-015-264-004 |                  | ISSUE |
|           |                                      |                                                                                                                                       | PART NUMBER: 661-015-           | 264-004          | 1     |