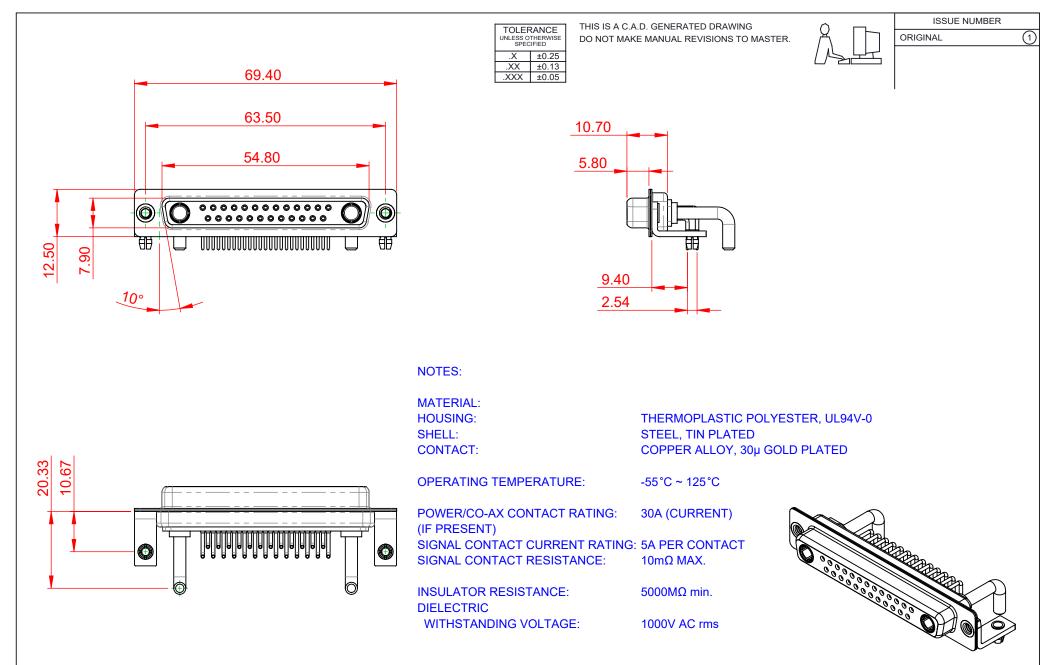

|      |                 |                                        |                                                                                                                                                                                                                | SW REFERE                    | NCE NO.: 630 C | OMBO ASSEM         | BLY |       |
|------|-----------------|----------------------------------------|----------------------------------------------------------------------------------------------------------------------------------------------------------------------------------------------------------------|------------------------------|----------------|--------------------|-----|-------|
|      |                 | COMBINATION                            | D-SUB                                                                                                                                                                                                          | DRAWN: C.B                   |                | DATE: JAN. 01/2019 |     | 19    |
|      |                 |                                        |                                                                                                                                                                                                                | CHECKED:                     |                | DATE:              |     |       |
|      |                 | EDAC INC<br>TORONTO, ONTARIO<br>CANADA | THESE DRAWINGS AND SPECIFICATIONS<br>ARE THE PROPERTY OF EDAC INC.,AND<br>SHALL NOT BE REPRODUCED,OR COPIED<br>OR USED AS THE BASIS FOR THE<br>MANUFACTURE OR SALE OF APPARATUS<br>WITHOUT WRITTEN PERMISSION. | SCALE: (II                   | N C.A.D. 1:1)  | SHEET 1            | OF  | 2     |
|      |                 |                                        |                                                                                                                                                                                                                | DRAWING NUMBER: 630-27W2     |                | 2650-3T3           |     | ISSUE |
| YOUF | R CONNECTION TO | QUALITY & SERVICE                      |                                                                                                                                                                                                                | PART NUMBER: 630-27W2650-3T3 |                |                    | 1   |       |