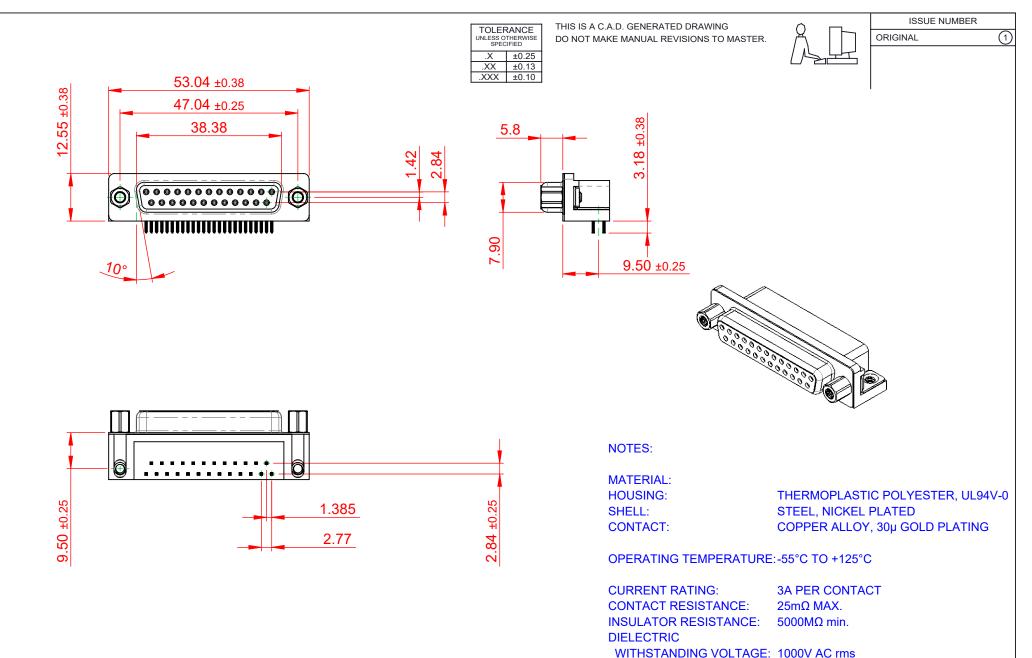

| 622 SERIES D-SUB CONNECTOR           |                                                                                                                                                                                                                | SW REFERENCE NO.: 622 ASSEMBLY  |                  |       |
|--------------------------------------|----------------------------------------------------------------------------------------------------------------------------------------------------------------------------------------------------------------|---------------------------------|------------------|-------|
|                                      |                                                                                                                                                                                                                | DRAWN: C.B                      | DATE: AUG. 01/20 | )18   |
|                                      |                                                                                                                                                                                                                | CHECKED:                        | DATE:            |       |
| EDAC INC                             | THESE DRAWINGS AND SPECIFICATIONS<br>ARE THE PROPERTY OF EDAC INC.,AND<br>SHALL NOT BE REPRODUCED,OR COPIED<br>OR USED AS THE BASIS FOR THE<br>MANUFACTURE OR SALE OF APPARATUS<br>WITHOUT WRITTEN PERMISSION. | SCALE: (IN C.A.D. 1:1)          | SHEET 1 OF       | 1     |
| CANADA                               |                                                                                                                                                                                                                | DRAWING NUMBER: 622-025-660-536 |                  | ISSUE |
| YOUR CONNECTION TO QUALITY & SERVICE |                                                                                                                                                                                                                | PART NUMBER: 622-025-6          | 60-536           | 1     |