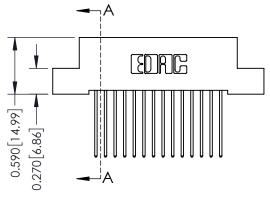

THIS IS A C.A.D. GENERATED DRAWING DO NOT MAKE MANUAL REVISIONS TO MASTER

ISSUE NUMBER

ORIGINAL

1

| 342 / 392 Card Edge Connector<br>Mounting Options              |              | ACAD REFERENCE NO. 342 ENG MASTER |                         |       |  |  |
|----------------------------------------------------------------|--------------|-----------------------------------|-------------------------|-------|--|--|
|                                                                |              | DRAWN: J.LEE                      | DATE: <b>OCT. 06/09</b> |       |  |  |
|                                                                |              | CHECKED:                          | DATE:                   |       |  |  |
| EDAC INC THESE DRAWINGS AND SPECIFICATIONS                     | SCALE: NTS   | SHEET :                           | 3 OF 3                  |       |  |  |
| TORONTO, ONTARIO                                               |              | DRAWING NUMBER                    | •                       | ISSUE |  |  |
| UR CONNECTION TO QUALITY & SERVICE WITHOUT WRITTEN PERMISSION. | 342 Assembly |                                   | 1                       |       |  |  |