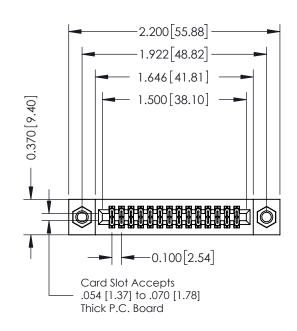

## **See Accompanying Pages for:**

- **Contact Bend Details**
- **Mounting Options**

| 342 / 392 Card Edge Connector                                                                                                                                                                                                                                                                                                                                                                                                                                                                                                                                                                                                                                                                                                                                                                                                                                                                                                                                                                                                                                                                                                                                                                                                                                                                                                                                                                                                                                                                                                                                                                                                                                                                                                                                                                                                                                                                                                                                                                                                                                                                                                  |                                                                     | ACAD REFERENCE NO. 342 ENG MASTE |             |         |           |  |
|--------------------------------------------------------------------------------------------------------------------------------------------------------------------------------------------------------------------------------------------------------------------------------------------------------------------------------------------------------------------------------------------------------------------------------------------------------------------------------------------------------------------------------------------------------------------------------------------------------------------------------------------------------------------------------------------------------------------------------------------------------------------------------------------------------------------------------------------------------------------------------------------------------------------------------------------------------------------------------------------------------------------------------------------------------------------------------------------------------------------------------------------------------------------------------------------------------------------------------------------------------------------------------------------------------------------------------------------------------------------------------------------------------------------------------------------------------------------------------------------------------------------------------------------------------------------------------------------------------------------------------------------------------------------------------------------------------------------------------------------------------------------------------------------------------------------------------------------------------------------------------------------------------------------------------------------------------------------------------------------------------------------------------------------------------------------------------------------------------------------------------|---------------------------------------------------------------------|----------------------------------|-------------|---------|-----------|--|
| Part Number: 392-028-542-207                                                                                                                                                                                                                                                                                                                                                                                                                                                                                                                                                                                                                                                                                                                                                                                                                                                                                                                                                                                                                                                                                                                                                                                                                                                                                                                                                                                                                                                                                                                                                                                                                                                                                                                                                                                                                                                                                                                                                                                                                                                                                                   |                                                                     | DRAWN:                           | J.LEE       | DATE: O | CT. 06/09 |  |
| Pan Number: 392-028-342-207                                                                                                                                                                                                                                                                                                                                                                                                                                                                                                                                                                                                                                                                                                                                                                                                                                                                                                                                                                                                                                                                                                                                                                                                                                                                                                                                                                                                                                                                                                                                                                                                                                                                                                                                                                                                                                                                                                                                                                                                                                                                                                    |                                                                     | CHECKED:                         |             | DATE:   |           |  |
| The state of the s | THESE DRAWINGS AND SPECIFICATIONS ARE THE PROPERTY OF EDAC INC.,AND | SCALE:                           | NTS         | SHEET   | 1 OF 3    |  |
| TORONTO, ONTARIO SHALL NOT BE REPRODUCED, OR CO CANADA OR USED AS THE BASIS FOR THE                                                                                                                                                                                                                                                                                                                                                                                                                                                                                                                                                                                                                                                                                                                                                                                                                                                                                                                                                                                                                                                                                                                                                                                                                                                                                                                                                                                                                                                                                                                                                                                                                                                                                                                                                                                                                                                                                                                                                                                                                                            | PIED                                                                | DRAWING                          | NUMBER      |         | ISSUE     |  |
| YOUR CONNECTION TO QUALITY & SERVICE WITHOUT WRITTEN PERMISSION.                                                                                                                                                                                                                                                                                                                                                                                                                                                                                                                                                                                                                                                                                                                                                                                                                                                                                                                                                                                                                                                                                                                                                                                                                                                                                                                                                                                                                                                                                                                                                                                                                                                                                                                                                                                                                                                                                                                                                                                                                                                               |                                                                     | 3.                               | 42 Assembly |         | 1         |  |