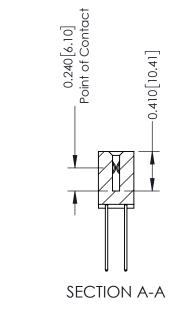

THIS IS A C.A.D. GENERATED DRAWING DO NOT MAKE MANUAL REVISIONS TO MASTER. ISSUE NUMBER

ORIGINAL

1

| 342 / 392 Series Card Edge Connector<br>Contact Bend Detail                                                                                                                                                                                                             |         | ACAD REFERENCE NO. 342 ENG MASTER |         |                  |  |  |
|-------------------------------------------------------------------------------------------------------------------------------------------------------------------------------------------------------------------------------------------------------------------------|---------|-----------------------------------|---------|------------------|--|--|
|                                                                                                                                                                                                                                                                         |         | DRAWN:                            | J.LEE   | DATE: OCT. 06/09 |  |  |
|                                                                                                                                                                                                                                                                         |         | CHECKED:                          |         | DATE:            |  |  |
| EDAC INC TORONTO, ONTARIO CANADA  YOUR CONNECTION TO QUALITY & SERVICE  THESE DRAWINGS AND SPECIFICATIONS ARE THE PROPERTY OF EDAC INC.,AND SHALL NOT BE REPRODUCED,OR COPIED OR USED AS THE BASIS FOR THE MANUFACTURE OR SALE OF APPARATUS WITHOUT WRITTEN PERMISSION. | SCALE:  | NTS                               | SHEET : | 2 OF 3           |  |  |
|                                                                                                                                                                                                                                                                         | DRAWING | NUMBER                            |         | ISSUE            |  |  |
|                                                                                                                                                                                                                                                                         | 3       | 42 Assembly                       |         | 1                |  |  |