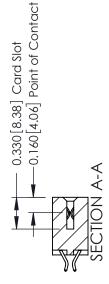

## **Mounting Option**

07-M3-0.5 Metric Threaded Inserts

**Contact Detail** 

556-Extender Board Bend (Code 520 Contacts) .156 [3.96] Contact Spacing x .200 [5.08] Row Spacing

THIS IS A C.A.D. GENERATED DRAWING DO NOT MAKE MANUAL REVISIONS TO MASTER.