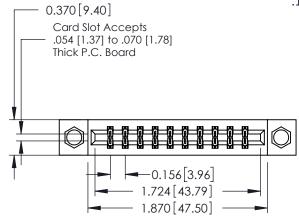

## **Mounting Option**

07-M3-0.5 Metric Threaded Inserts

**Contact Detail** 

556-Extender Board Bend (Code 520 Contacts) .156 [3.96] Contact Spacing x .200 [5.08] Row Spacing

THIS IS A C.A.D. GENERATED DRAWING DO NOT MAKE MANUAL REVISIONS TO MASTER.