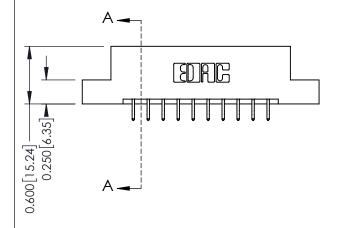

## **Mounting Option**

07-M3-0.5 Metric Threaded Inserts

**Contact Detail** 

556-Extender Board Bend (Code 520 Contacts) .156 [3.96] Contact Spacing x .200 [5.08] Row Spacing

THIS IS A C.A.D. GENERATED DRAWING DO NOT MAKE MANUAL REVISIONS TO MASTER.