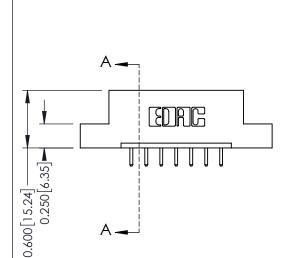

## **Mounting Option**

08-#4-40 Unified Threaded Inserts

## **Contact Detail**

520-P.C. Tail .030x.018(0.76x0.46) - Tail LG=.175(4.45) .156 [3.96] Contact Spacing x .200 [5.08] Row Spacing

THIS IS A C.A.D. GENERATED DRAWING DO NOT MAKE MANUAL REVISIONS TO MASTER.