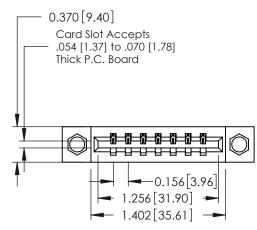

ISSUE NUMBER

ORIGINAL

1

**See Accompanying Pages for:** 

- **Contact Bend Details**
- **Mounting Options**

| 337 / 387 Series Card Edge Connector |  |
|--------------------------------------|--|
| Part Number: 387-007-520-108         |  |

| ACAD REFERENCE NO. | RENCE NO. 337 ENG MASTER |  |  |
|--------------------|--------------------------|--|--|
| DRAWN: J.LEE       | DATE: OCT. 06/09         |  |  |
| CHECKED:           | DATE:                    |  |  |
| SCALE: NTS         | SHEET 1 OF 3             |  |  |
| DRAWING NUMBER     | ISSUE                    |  |  |
| 337 Assembly       | 1                        |  |  |