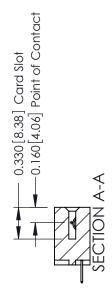

ISSUE NUMBER

ORIGINAL

1

| 337 / 387 Series Card Edge Connector<br>Contact Bend Detail |                                                                              | ACAD REFERENCE NO. | 337 ENG MASTER        |               |
|-------------------------------------------------------------|------------------------------------------------------------------------------|--------------------|-----------------------|---------------|
|                                                             |                                                                              | DRAWN: J.LEE       | .LEE DATE: OCT. 06/09 |               |
|                                                             |                                                                              | CHECKED:           | DATE:                 |               |
| EDAC INC                                                    | EDAC INC THESE DRAWINGS AND SPECIFICATIONS ARE THE PROPERTY OF EDAC INC. AND | SCALE: NTS         | SHEET                 | 2 <b>OF</b> 3 |
| TORONTO, ONTARIO CANADA                                     | SHALL NOT BE REPRODUCED, OR COPIED OR USED AS THE BASIS FOR THE              | DRAWING NUMBER     |                       | ISSUE         |
| YOUR CONNECTION TO QUALITY & SERVICE                        | MANUFACTURE OR SALE OF APPARATUS WITHOUT WRITTEN PERMISSION.                 | 337 Assembly       |                       | 1             |