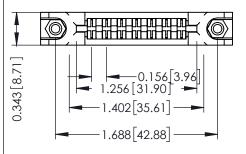

Mounting Option
In-Line Card Guides

**Contact Detail** 

Extender Board Bend (Code 520 Contacts)
.156 [3.96] Contact Spacing x .200 [5.08] Row Spacing

THIS IS A C.A.D. GENERATED DRAWING

ISSUE NUMBER

ORIGINAL