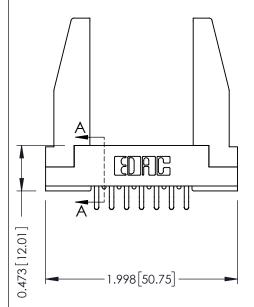

Mounting Option
In-Line Card Guides

**Contact Detail** 

Extender Board Bend (Code 520 Contacts)
.156 [3.96] Contact Spacing x .200 [5.08] Row Spacing

THIS IS A C.A.D. GENERATED DRAWING

ISSUE NUMBER

ORIGINAL