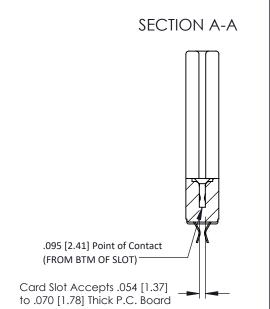

Mounting Option
In-Line Card Guides

**Contact Detail** 

Extender Board Bend (Code 520 Contacts)
.156 [3.96] Contact Spacing x .200 [5.08] Row Spacing

THIS IS A C.A.D. GENERATED DRAWING

ISSUE NUMBER

ORIGINAL