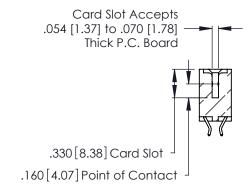

346/396 SERIES CARD EDGE CONNECTOR CONTACT CODE 555,556,558,559,560 DIMENSIONS

YOUR CONNECTION TO QUALITY & SERVICE

**EDAC INC** TORONTO, ONTARIO CANADA

THESE DRAWINGS AND SPECIFICATIONS ARE THE PROPERTY OF EDAC INC.,AND SHALL NOT BE REPRODUCED, OR COPIED OR USED AS THE BASIS FOR THE MANUFACTURE OR SALE OF APPARATUS WITHOUT WRITTEN PERMISSION.

1

- INSULATOR MATERIAL: THERMOPLASTIC POLYESTER, UL 94V-0 CONTACT MATERIAL; COPPER, NICKEL, TIN\_ALLOY CA-725
- CONTACT PLATING: GOLD ON THE MATING AREA, TIN-LEAD ON THE CONTACT TAILS, NICKEL UNDERPLATE