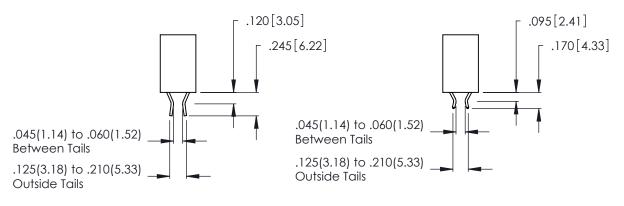

THIS IS A C.A.D. GENERATED DRAWING DO NOT MAKE MANUAL REVISIONS TO MASTER.

ISSUE NUMBER

ORIGINAL

1

**Contact Code 555** 

Contact Code 556

**Contact Code 558** 

**Contact Code 559** 

Contact Code 560

INSULATOR MATERIAL: THERMOPLASTIC POLYESTER, UL 94V-0 CONTACT MATERIAL; COPPER, NICKEL, TIN ALLOY CA-725 CONTACT PLATING: GOLD ON THE MATING AREA, TIN-LEAD

ON THE CONTACT TAILS, NICKEL UNDERPLATE

Contact Dimensions:
556-Extender Board Bend (Code 520 Contacts)
See Sheet 2 for Contact Code 555, 556, 558, 559, 560 Dimensions

THIS IS A C.A.D. GENERATED DRAWING DO NOT MAKE MANUAL REVISIONS TO MASTER.