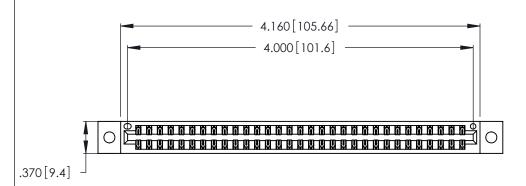

| 346/396 SERIES CARD EDGE CONNECTOR |
|------------------------------------|
| PART NUMBER: 346-062-556-202       |

**EDAC INC** TORONTO, ONTARIO CANADA

THESE DRAWINGS AND SPECIFICATIONS ARE THE PROPERTY OF EDAC INC., AND SHALL NOT BE REPRODUCED, OR COPIED OR USED AS THE BASIS FOR THE MANUFACTURE OR SALE OF APPARATUS WITHOUT WRITTEN PERMISSION.

| ACAD REFERENCE NO. |       | 346-ENG-MASTER |           |
|--------------------|-------|----------------|-----------|
| DRAWN:             | J.LEE | DATE: A        | PR. 22/09 |
| CHECKED:           |       | DATE:          |           |
| SCALE:             | N.T.S | SHEET          | OF 2      |
| DRAWING NUMBER     |       | ISSUE          |           |
| 346-ENG-MASTER     |       |                | 1         |