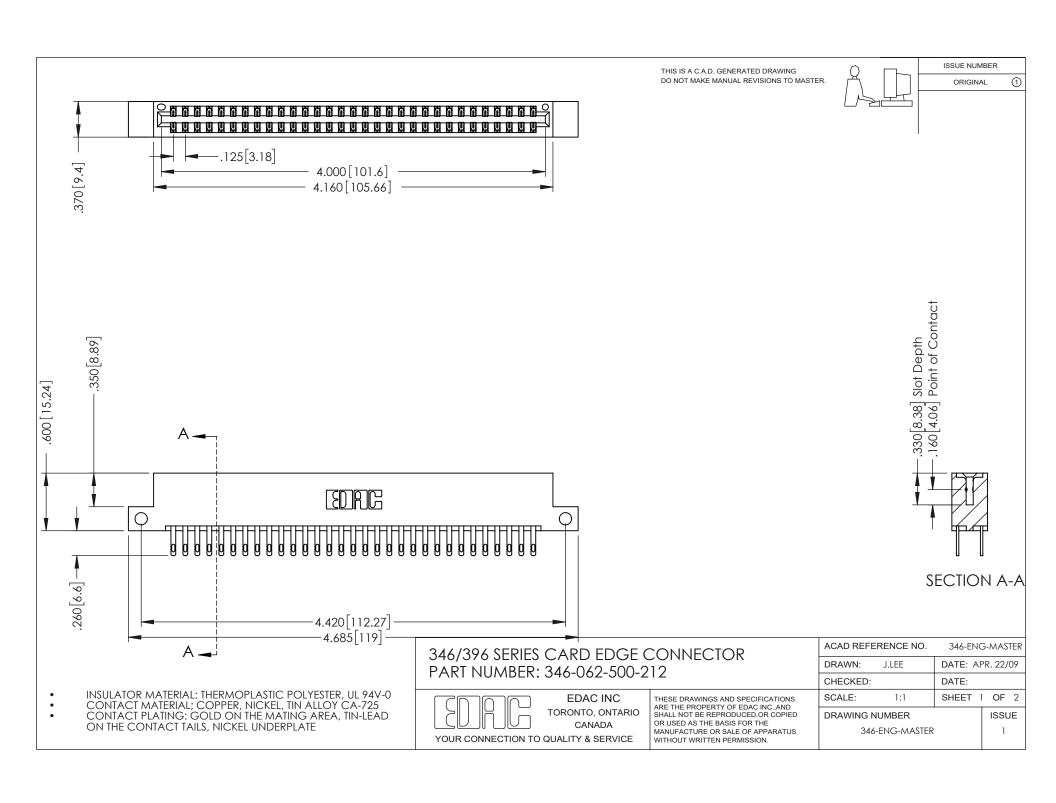

THIS IS A C.A.D. GENERATED DRAWING DO NOT MAKE MANUAL REVISIONS TO MASTER.

ORIGINAL 1

ISSUE NUMBER

**Contact Code 555** 

**Contact Code 556** 

INSULATOR MATERIAL: THERMOPLASTIC POLYESTER, UL 94V-0 CONTACT MATERIAL; COPPER, NICKEL, TIN ALLOY CA-725 CONTACT PLATING: GOLD ON THE MATING AREA, TIN-LEAD

ON THE CONTACT TAILS, NICKEL UNDERPLATE

## 346/396 SERIES CARD EDGE CONNECTOR CONTACT CODE 555,556,558,559,560 DIMENSIONS

YOUR CONNECTION TO QUALITY & SERVICE

**EDAC INC** TORONTO, ONTARIO CANADA

THESE DRAWINGS AND SPECIFICATIONS ARE THE PROPERTY OF EDAC INC.,AND SHALL NOT BE REPRODUCED, OR COPIED OR USED AS THE BASIS FOR THE MANUFACTURE OR SALE OF APPARATUS WITHOUT WRITTEN PERMISSION.

|   | ACAD REFERENCE NO. | 346-ENG-MASTER   |
|---|--------------------|------------------|
|   | DRAWN: J.LEE       | DATE: APR. 22/09 |
| ) | CHECKED:           | DATE:            |
|   | SCALE: 1:1         | SHEET 2 OF 2     |
|   | DRAWING NUMBER     | ISSUE            |
|   | 346-ENG-MASTER     | 1                |