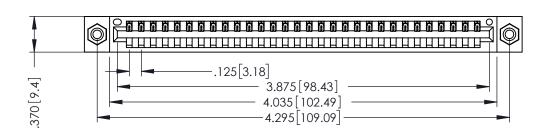

THIS IS A C.A.D. GENERATED DRAWING DO NOT MAKE MANUAL REVISIONS TO MASTER.

ISSUE NUMBER

ORIGINAL

1

346/396 SERIES CARD EDGE CONNECTOR PART NUMBER: 346-030-522-108

INSULATOR MATERIAL: THERMOPLASTIC POLYESTER, UL 94V-0 CONTACT MATERIAL; COPPER, NICKEL, TIN ALLOY CA-725 CONTACT PLATING: GOLD ON THE MATING AREA, TIN-LEAD ON THE CONTACT TAILS, NICKEL UNDERPLATE

YOUR CONNECTION TO QUALITY & SERVICE

**EDAC INC** TORONTO, ONTARIO CANADA

THESE DRAWINGS AND SPECIFICATIONS ARE THE PROPERTY OF EDAC INC., AND SHALL NOT BE REPRODUCED,OR COPIED OR USED AS THE BASIS FOR THE MANUFACTURE OR SALE OF APPARATUS WITHOUT WRITTEN PERMISSION.

|  | ACAD REFERENCE NO. |       | 346-ENG-MASTER   |       |
|--|--------------------|-------|------------------|-------|
|  | DRAWN:             | J.LEE | DATE: APR. 22/09 |       |
|  | CHECKED:           |       | DATE:            |       |
|  | SCALE:             | 1:1   | SHEET            | OF 2  |
|  | DRAWING NUMBER     |       |                  | ISSUE |
|  | 346-ENG-MASTER     |       |                  | 1     |