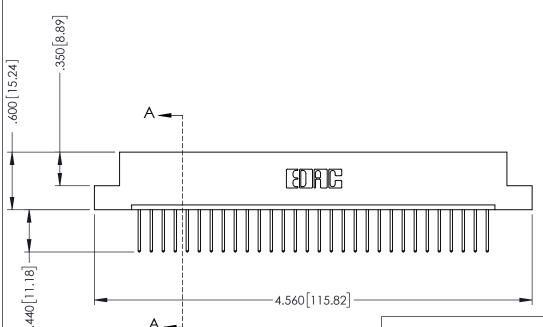

## 346/396 SERIES CARD EDGE CONNECTOR CONTACT CODE 555,556,558,559,560 DIMENSIONS

YOUR CONNECTION TO QUALITY & SERVICE

**EDAC INC** TORONTO, ONTARIO CANADA

THESE DRAWINGS AND SPECIFICATIONS ARE THE PROPERTY OF EDAC INC.,AND SHALL NOT BE REPRODUCED, OR COPIED OR USED AS THE BASIS FOR THE MANUFACTURE OR SALE OF APPARATUS WITHOUT WRITTEN PERMISSION.

**Outside Tails** 

**Outside Tails** 

**Contact Code 556** 

|  | ACAD REFERENCE NO. | 346-ENG-MASTER   |  |
|--|--------------------|------------------|--|
|  | DRAWN: J.LEE       | DATE: APR. 22/09 |  |
|  | CHECKED:           | DATE:            |  |
|  | SCALE: 1:1         | SHEET 2 OF 2     |  |
|  | DRAWING NUMBER     | ISSUE            |  |
|  | 344 ENIC MASTER    | 1 1              |  |