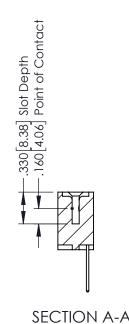

## 346/396 SERIES CARD EDGE CONNECTOR CONTACT CODE 555,556,558,559,560 DIMENSIONS

YOUR CONNECTION TO QUALITY & SERVICE

**EDAC INC** TORONTO, ONTARIO CANADA

THESE DRAWINGS AND SPECIFICATIONS ARE THE PROPERTY OF EDAC INC.,AND SHALL NOT BE REPRODUCED, OR COPIED OR USED AS THE BASIS FOR THE MANUFACTURE OR SALE OF APPARATUS WITHOUT WRITTEN PERMISSION.

**Outside Tails** 

**Outside Tails** 

**Contact Code 556** 

|  | ACAD REFERENCE NO. | 346-ENG-MASTER   |  |
|--|--------------------|------------------|--|
|  | DRAWN: J.LEE       | DATE: APR. 22/09 |  |
|  | CHECKED:           | DATE:            |  |
|  | SCALE: 1:1         | SHEET 2 OF 2     |  |
|  | DRAWING NUMBER     | ISSUE            |  |
|  | 344 ENIC MASTER    | 1 1              |  |