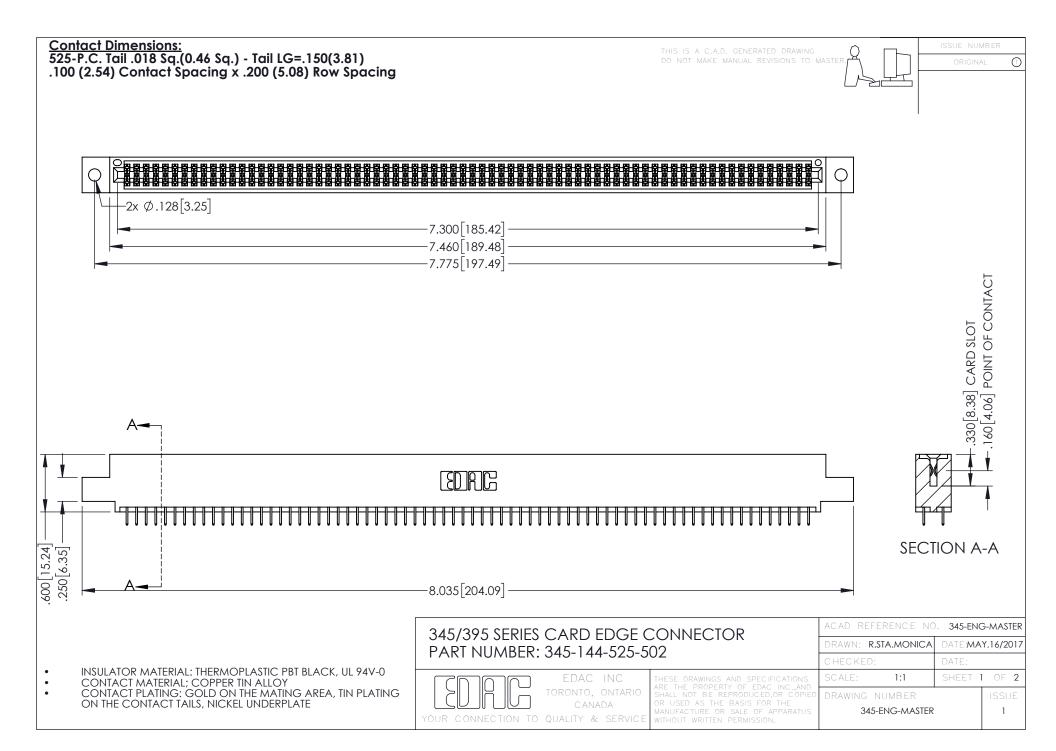

## 345/395 SERIES CARD EDGE CONNECTOR CONTACT CODE 555,556,558,559,560 DIMENSIONS

YOUR CONNECTION TO QUALITY & SERVICE

|   | ACAD REFERENCE NO. 345-ENG-MASTER |                  |
|---|-----------------------------------|------------------|
|   | DRAWN: R.STA.MONICA               | DATE:MAY.16/2017 |
|   | CHECKED:                          | DATE:            |
|   | SCALE: 1:1                        | SHEET 2 OF 2     |
| D | DRAWING NUMBER                    | ISSUE            |

345-ENG-MASTER