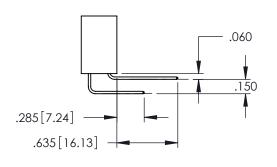

**Contact Code 558** 

**Contact Code 559** 

Contact Code 560

INSULATOR MATERIAL: THERMOPLASTIC POLYESTER, UL 94V-0 DAP MATERIAL AVAILABLE UPON REQUEST

CONTACT MATERIAL; COPPER ALLOY CONTACT PLATING: GOLD ON THE MATING AREA, TIN PLATING ON THE CONTACT TAILS, NICKEL UNDERPLATE