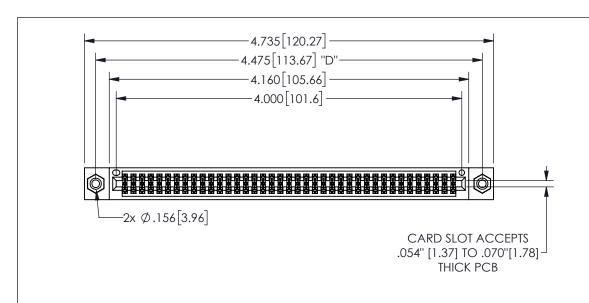

345/395 SERIES CARD EDGE CONNECTOR PART NUMBER: 345-078-542-208

YOUR CONNECTION TO QUALITY & SERVICE

**EDAC INC** TORONTO, ONTARIO CANADA

THESE DRAWINGS AND SPECIFICATIONS ARE THE PROPERTY OF EDAC INC.,AND SHALL NOT BE REPRODUCED,OR COPIED OR USED AS THE BASIS FOR THE MANUFACTURE OR SALE OF APPARATUS WITHOUT WRITTEN PERMISSION.