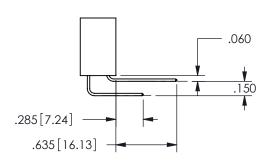

THIS IS A C.A.D. GENERATED DRAWING DO NOT MAKE MANUAL REVISIONS TO MASTER.

ISSUE NUMBER

ORIGINAL

1

<u>Contact Dimensions:</u>
521-P.C. Tail .025 Sq.(0.64 Sq.) - Tail LG=.150(3.81)
.100 (2.54) Contact Spacing x .200 (5.08) Row Spacing

.160 4.06 .330[8.38] POINT OF CARD SLOT CONTACT

## **SECTION A-A**

345/395 SERIES CARD EDGE CONNECTOR PART NUMBER: 345-032-521-201

**EDAC INC** TORONTO, ONTARIO CANADA

THESE DRAWINGS AND SPECIFICATIONS ARE THE PROPERTY OF EDAC INC.,AND SHALL NOT BE REPRODUCED, OR COPIED OR USED AS THE BASIS FOR THE MANUFACTURE OR SALE OF APPARATUS WITHOUT WRITTEN PERMISSION.