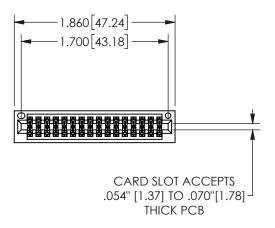

.160 4.06 .330[8.38] POINT OF CARD SLOT CONTACT

## **SECTION A-A**

345/395 SERIES CARD EDGE CONNECTOR PART NUMBER: 345-032-521-201

**EDAC INC** TORONTO, ONTARIO CANADA

THESE DRAWINGS AND SPECIFICATIONS ARE THE PROPERTY OF EDAC INC.,AND SHALL NOT BE REPRODUCED, OR COPIED OR USED AS THE BASIS FOR THE MANUFACTURE OR SALE OF APPARATUS WITHOUT WRITTEN PERMISSION.