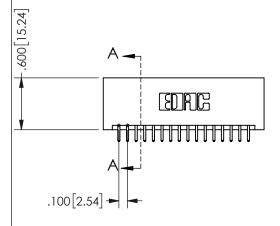

THIS IS A C.A.D. GENERATED DRAWING DO NOT MAKE MANUAL REVISIONS TO MASTER.

ISSUE NUMBER

ORIGINAL

1

<u>Contact Dimensions:</u>
521-P.C. Tail .025 Sq.(0.64 Sq.) - Tail LG=.150(3.81)
.100 (2.54) Contact Spacing x .200 (5.08) Row Spacing

ORIGINAL 1

ISSUE NUMBER

**Contact Code 558** 

Contact Code 559

**Contact Code 560** 

- INSULATOR MATERIAL: THERMOPLASTIC POLYESTER, UL 94V-0 DAP MATERIAL AVAILABLE UPON REQUEST
- CONTACT MATERIAL; COPPER ALLOY

CONTACT PLATING: GOLD ON THE MATING AREA, TIN PLATING ON THE CONTACT TAILS, NICKEL UNDERPLATE

345/395 SERIES CARD EDGE CONNECTOR CONTACT CODE 555,556,558,559,560 DIMENSIONS

YOUR CONNECTION TO QUALITY & SERVICE