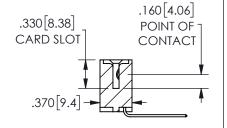

THIS IS A C.A.D. GENERATED DRAWING -2.735[69.47] DO NOT MAKE MANUAL REVISIONS TO MASTER. 2.475[62.87] "D' 2.160 54.86 -2.000 [50.8]

ORIGINAL

CARD SLOT ACCEPTS .054" [1.37] TO .070"[1.78] <sup>⊥</sup> THICK PCB