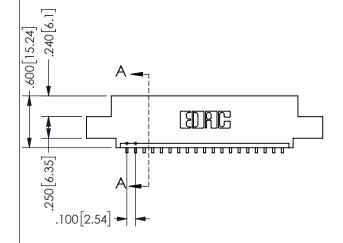

THIS IS A C.A.D. GENERATED DRAWING -2.735[69.47] DO NOT MAKE MANUAL REVISIONS TO MASTER. 2.475[62.87] "D' 2.160 54.86 -2.000 [50.8]

ORIGINAL

CARD SLOT ACCEPTS .054" [1.37] TO .070"[1.78] <sup>⊥</sup> THICK PCB

-2x Ø.156[3.96]

<u>Contact Dimensions:</u>
559-90 Degree Bend (Code 541 Contacts)
See Sheet 2 for Contact Code 555, 556, 558, 559, 560 **Dimensions** 

## SECTION A-A

345/395 SERIES CARD EDGE CONNECTOR PART NUMBER: 345-019-559-407

YOUR CONNECTION TO QUALITY & SERVICE

**EDAC INC** TORONTO, ONTARIO CANADA

THESE DRAWINGS AND SPECIFICATIONS ARE THE PROPERTY OF EDAC INC.,AND SHALL NOT BE REPRODUCED, OR COPIED OR USED AS THE BASIS FOR THE MANUFACTURE OR SALE OF APPARATUS WITHOUT WRITTEN PERMISSION.