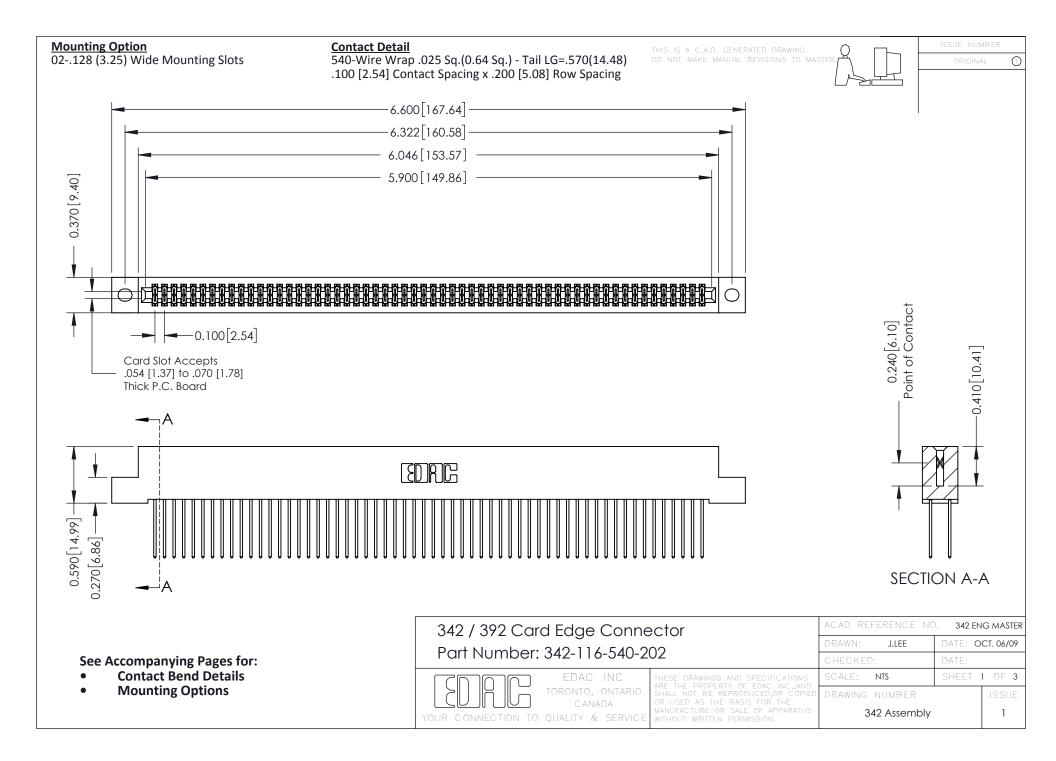

THIS IS A C.A.D. GENERATED DRAWING DO NOT MAKE MANUAL REVISIONS TO MASTER. ISSUE NUMBER

ORIGINAL

1



| 342 / 392 Series Card Edge Connector<br>Contact Bend Detail |                                                                                                                                                                                                  | ACAD REFERENCE NO. 342 ENG MASTER |             |                  |        |
|-------------------------------------------------------------|--------------------------------------------------------------------------------------------------------------------------------------------------------------------------------------------------|-----------------------------------|-------------|------------------|--------|
|