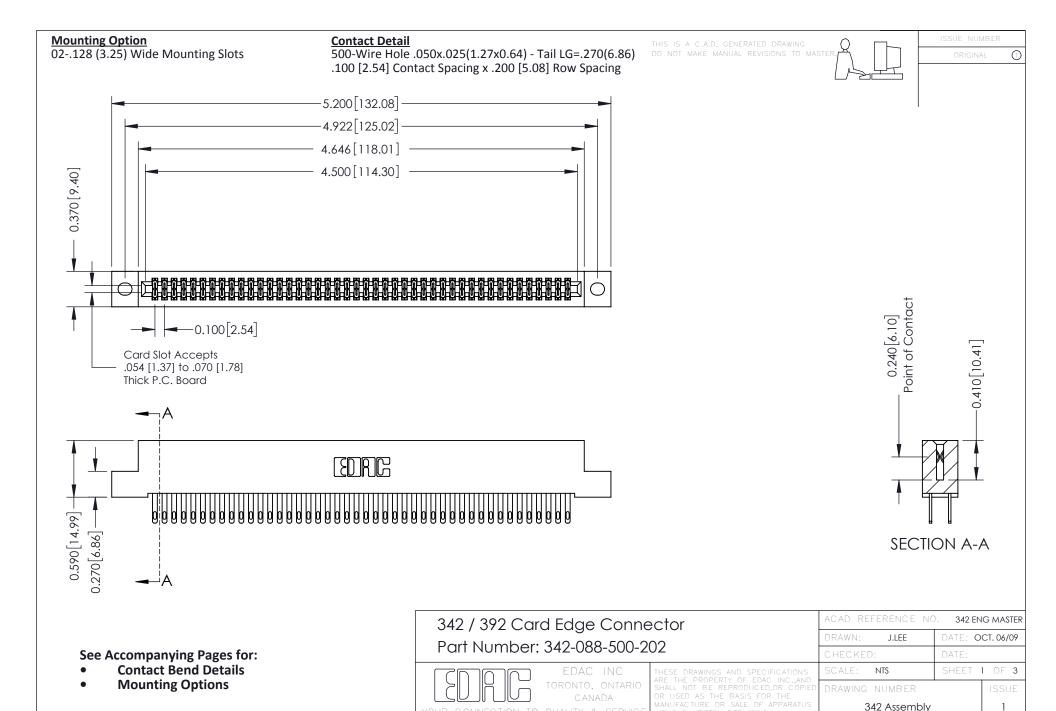

YOUR CONNECTION TO QUALITY & SERVICE

THIS IS A C.A.D. GENERATED DRAWING DO NOT MAKE MANUAL REVISIONS TO MASTER. ISSUE NUMBER

ORIGINAL

1



| 342 / 392 Series Card Edge Connector<br>Contact Bend Detail |                                                                                                                                                                                                  | ACAD REFERENCE NO. 342 ENG MASTER |             |                  |        |
|-------------------------------------------------------------|--------------------------------------------------------------------------------------------------------------------------------------------------------------------------------------------------|-----------------------------------|-------------|-----------