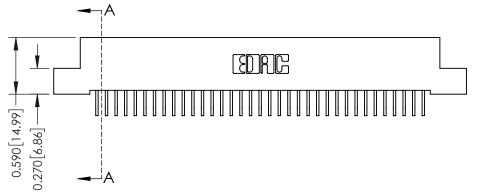

342 ENG MASTER J.LEE DATE: OCT. 06/09 NTS SHEET 1 OF 3

342 Assembly

THIS IS A C.A.D. GENERATED DRAWING DO NOT MAKE MANUAL REVISIONS TO MASTER. ISSUE NUMBER

ORIGINAL

1

| 342 / 392 Series Card Edge Connector<br>Contact Bend Detail |                                                                                                                                     | ACAD REFERENCE NO. 342 ENG MASTER |             |          |          |
|-------------------------------------------------------------|-------------------------------------------------------------------------------------------------------------------------------------|-----------------------------------|-------------|----------|----------|
|                                                             |                                                                                                                                     | DRAWN:                            | J.LEE       | DATE: OC | T. 06/09 |
|                                                             |                                                                                                                                     | CHECKED:                          |             | DATE:    |          |
| EDAC INC                                                    | ARE THE PROPERTY OF EDAC INC.,AND — SHALL NOT BE REPRODUCED,OR COPIED OR USED AS THE BASIS FOR THE MANUFACTURE OR SALE OF APPARATUS | SCALE:                            | NTS         | SHEET :  | 2 OF 3   |
| TORONTO, ONTARIO                                            |                                                                                                                                     | DRAWING                           | NUMBER      |          | ISSUE    |
| YOUR CONNECTION TO QUALITY & SERVICE                        |                                                                                                                                     | 3                                 | 42 Assembly |          | 1        |