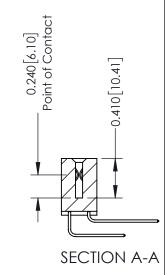

**Mounting Option** 

04-.156 (3.96) Dia. Mounting Holes

**Contact Detail** 

559-90 Degree Bend (Code 541 Contacts) .100 [2.54] Contact Spacing x .200 [5.08] Row Spacing

342 ENG MASTER J.LEE DATE: OCT. 06/09 NTS SHEET 1 OF 3

342 Assembly

THIS IS A C.A.D. GENERATED DRAWING DO NOT MAKE MANUAL REVISIONS TO MASTER. ISSUE NUMBER

ORIGINAL

1

| 342 / 392 Series Card Edge Connector<br>Contact Bend Detail |                                                                                                                                     | ACAD REFERENCE NO. 342 ENG MASTER |             |          |          |
|-------------------------------------------------------------|-------------------------------------------------------------------------------------------------------------------------------------|-----------------------------------|-------------|----------|----------|
|                                                             |                                                                                                                                     | DRAWN:                            | J.LEE       | DATE: OC | T. 06/09 |
|                                                             |                                                                                                                                     | CHECKED:                          |             | DATE:    |          |
| EDAC INC                                                    | ARE THE PROPERTY OF EDAC INC.,AND — SHALL NOT BE REPRODUCED,OR COPIED OR USED AS THE BASIS FOR THE MANUFACTURE OR SALE OF APPARATUS | SCALE:                            | NTS         | SHEET :  | 2 OF 3   |
| TORONTO, ONTARIO                                            |                                                                                                                                     | DRAWING                           | NUMBER      |          | ISSUE    |
| YOUR CONNECTION TO QUALITY & SERVICE                        |                                                                                                                                     | 3                                 | 42 Assembly |          | 1        |