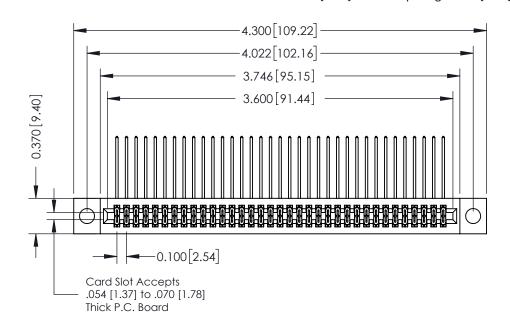

## **See Accompanying Pages for:**

- **Contact Bend Details**
- **Mounting Options**

| 342 / 392 Card Edge Connector |
|-------------------------------|
| Part Number: 342-070-559-204  |

YOUR CONNECTION TO QUALITY & SERVICE

342 ENG MASTER J.LEE DATE: OCT. 06/09 NTS SHEET 1 OF 3

342 Assembly

THIS IS A C.A.D. GENERATED DRAWING DO NOT MAKE MANUAL REVISIONS TO MASTER. ISSUE NUMBER

ORIGINAL

1

| 342 / 392 Series Card Edge Connector<br>Contact Bend Detail |                                                                                                                                     | ACAD REFERENCE NO. 342 ENG MASTER |             |          |          |
|-------------------------------------------------------------|-------------------------------------------------------------------------------------------------------------------------------------|-----------------------------------|-------------|----------|----------|
|                                                             |                                                                                                                                     | DRAWN:                            | J.LEE       | DATE: OC | T. 06/09 |
|                                                             |                                                                                                                                     | CHECKED:                          |             | DATE:    |          |
| EDAC INC                                                    | ARE THE PROPERTY OF EDAC INC.,AND — SHALL NOT BE REPRODUCED,OR COPIED OR USED AS THE BASIS FOR THE MANUFACTURE OR SALE OF APPARATUS | SCALE:                            | NTS         | SHEET :  | 2 OF 3   |
| TORONTO, ONTARIO                                            |                                                                                                                                     | DRAWING                           | NUMBER      |          | ISSUE    |
| YOUR CONNECTION TO QUALITY & SERVICE                        |                                                                                                                                     | 3                                 | 42 Assembly |          | 1        |