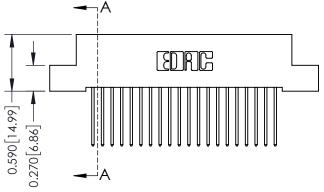

SECTION A-A

**See Accompanying Pages for: Contact Bend Details** 

**Mounting Options** 

\_\_\_0.240[6.10] Point of Contact 0.410[10.41]

THIS IS A C.A.D. GENERATED DRAWING DO NOT MAKE MANUAL REVISIONS TO MASTER. ISSUE NUMBER

ORIGINAL

1

| 342 / 392 Series Card Edge Connector<br>Contact Bend Detail |                                                                                                                                   | ACAD REFERENCE NO. 342 ENG MASTER |             |                  |        |
|-------------------------------------------------------------|-----------------------------------------------------------------------------------------------------------------------------------|-----------------------------------|-------------|------------------|--------|
|                                                             |                                                                                                                                   | DRAWN:                            | J.LEE       | DATE: OCT. 06/09 |        |
|                                                             |                                                                                                                                   | CHECKED:                          |             | DATE:            |        |
| EDAC INC                                                    | ARE THE PROPERTY OF EDAC INC.,AND SHALL NOT BE REPRODUCED,OR COPIED OR USED AS THE BASIS FOR THE MANUFACTURE OR SALE OF APPARATUS | SCALE:                            | NTS         | SHEET :          | 2 OF 3 |
| TORONTO, ONTARIO                                            |                                                                                                                                   | DRAWING                           | NUMBER      |                  | ISSUE  |
| YOUR CONNECTION TO QUALITY & SERVICE                        |                                                                                                                                   | 3                                 | 42 Assembly |                  | 1      |