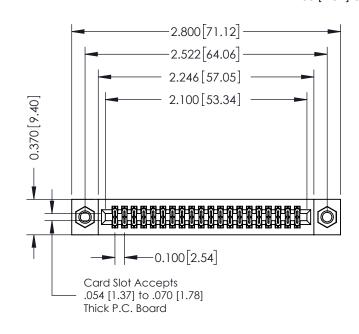

## **Contact Detail**

540-Wire Wrap .025 Sq.(0.64 Sq.) - Tail LG=.570(14.48) .100 [2.54] Contact Spacing x .200 [5.08] Row Spacing

## 342 / 392 Card Edge Connector Part Number: 342-040-540-207

YOUR CONNECTION TO QUALITY & SERVICE

| ACAD REFERENCE NO. 342 ENG MASTER |                  |  |  |  |
|-----------------------------------|------------------|--|--|--|
| DRAWN: J.LEE                      | DATE: OCT. 06/09 |  |  |  |
| CHECKED:                          | DATE:            |  |  |  |
| SCALE: NTS                        | SHEET 1 OF 3     |  |  |  |
| DRAWING NUMBER                    | ISSUE            |  |  |  |
| 342 Assembly                      | 1                |  |  |  |

SECTION A-A

**See Accompanying Pages for: Contact Bend Details** 

**Mounting Options** 

\_\_\_0.240[6.10] Point of Contact 0.410[10.41]

THIS IS A C.A.D. GENERATED DRAWING DO NOT MAKE MANUAL REVISIONS TO MASTER. ISSUE NUMBER