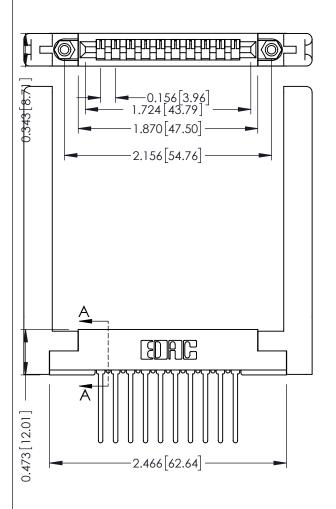

ORIGINAL

SECTION A-A

ACAD REFERENCE NO.

307 / 357 Card Edge Connector Part Number: 307-010-445-178

YOUR CONNECTION TO QUALITY & SERVICE

**EDAC INC** TORONTO, ONTARIO CANADA

THESE DRAWINGS AND SPECIFICATIONS ARE THE PROPERTY OF EDAC INC.,AND SHALL NOT BE REPRODUCED, OR COPIED OR USED AS THE BASIS FOR THE MANUFACTURE OR SALE OF APPARATUS WITHOUT WRITTEN PERMISSION.

| DRAWN: J.LEE   | DATE: AUG. 11/09 |       |
|----------------|------------------|-------|
| CHECKED:       | DATE:            |       |
| SCALE: NTS     | SHEET 1 OF 3     |       |
| DRAWING NUMBER |                  | ISSUE |
| 307 Assembly   |                  | 1     |

307 ENG MASTER

**See Accompanying Pages for: Contact Bend Details** 

- **Mounting Options**