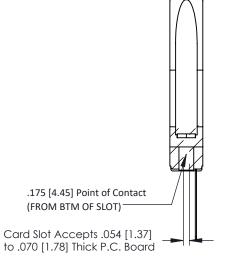

307 ENG MASTER

**See Accompanying Pages for: Contact Bend Details** 

- **Mounting Options**