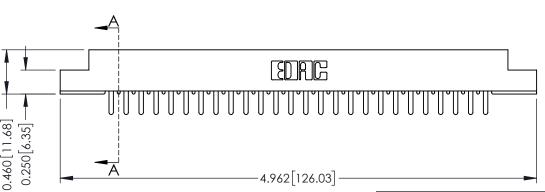

## **Contact Detail**

420-P.C. Tail .046x.015(1.17x0.38) - Tail LG.=.213(5.41) .156 [3.96] Contact Spacing with Single Centreline Row

THIS IS A C.A.D. GENERATED DRAWING DO NOT MAKE MANUAL REVISIONS TO MASTER.