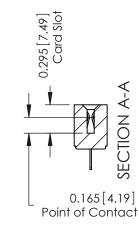

## **Contact Detail**

420-P.C. Tail .046x.015(1.17x0.38) - Tail LG.=.213(5.41) .156 [3.96] Contact Spacing with Single Centreline Row

THIS IS A C.A.D. GENERATED DRAWING DO NOT MAKE MANUAL REVISIONS TO MASTER.