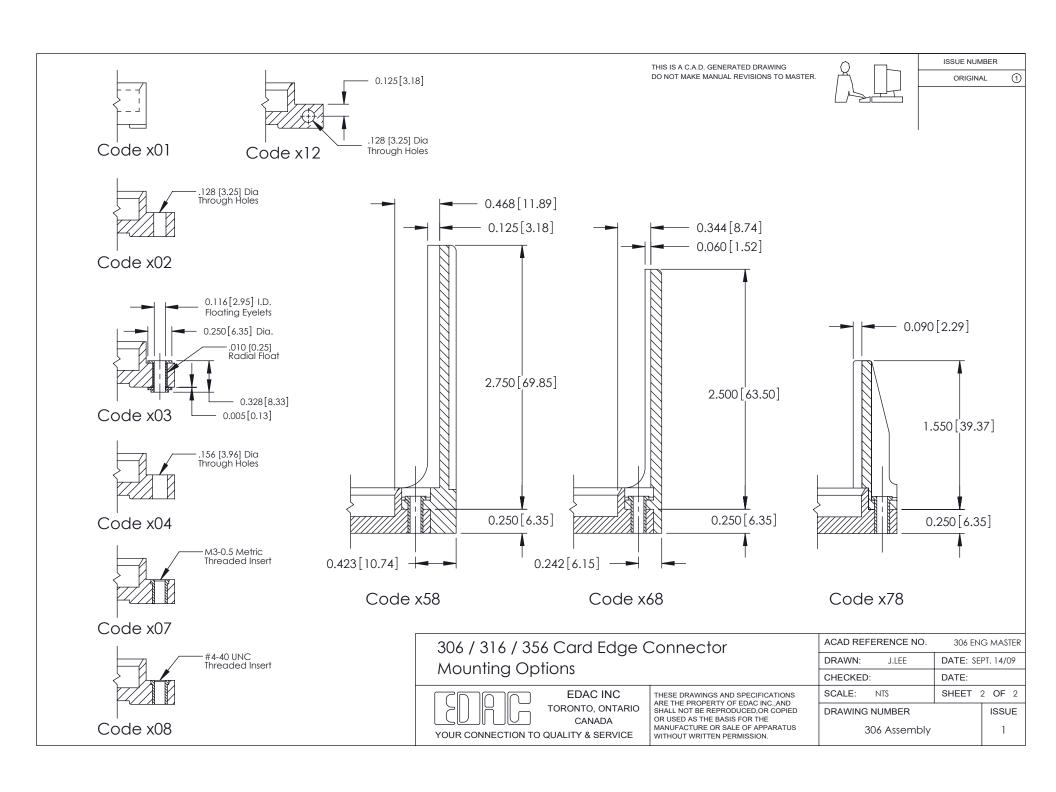

## **See Accompanying Pages for:**

**Mounting Options** 

306 / 316 / 356 Card Edge Connector Part Number: 306-026-420-107

YOUR CONNECTION TO QUALITY & SERVICE

**EDAC INC** TORONTO, ONTARIO CANADA

THESE DRAWINGS AND SPECIFICATIONS ARE THE PROPERTY OF EDAC INC., AND SHALL NOT BE REPRODUCED, OR COPIED OR USED AS THE BASIS FOR THE MANUFACTURE OR SALE OF APPARATUS WITHOUT WRITTEN PERMISSION.

306 Assembly