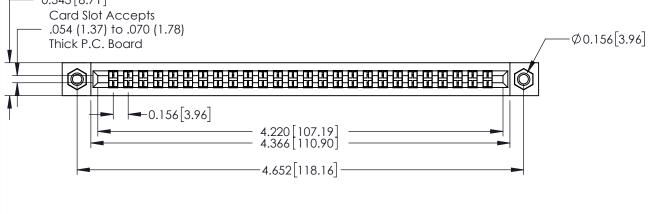

## **Mounting Option** 107-M3-0.5 Metric Threaded Inserts 0.343[8.71] Card Slot Accepts Thick P.C. Board

## **Contact Detail**

420-P.C. Tail .046x.015(1.17x0.38) - Tail LG.=.213(5.41) .156 [3.96] Contact Spacing with Single Centreline Row

THIS IS A C.A.D. GENERATED DRAWING DO NOT MAKE MANUAL REVISIONS TO MASTER.