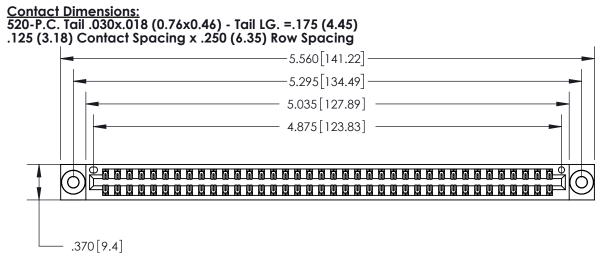

## 846/896 SERIES HIGH TEMP CARD EDGE CONNECTOR CONTACT CODE 555,556,558,559,560 DIMENSIONS

.150 [3.81]

YOUR CONNECTION TO QUALITY & SERVICE

**Contact Code 559** 

**EDAC INC** TORONTO, ONTARIO CANADA

THESE DRAWINGS AND SPECIFICATIONS ARE THE PROPERTY OF EDAC INC.,AND SHALL NOT BE REPRODUCED, OR COPIED OR USED AS THE BASIS FOR THE MANUFACTURE OR SALE OF APPARATUS WITHOUT WRITTEN PERMISSION.