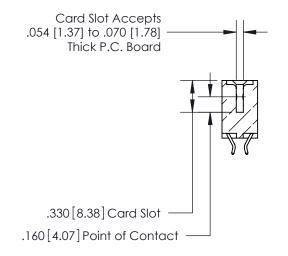

<u>Contact Dimensions:</u> 556-Extender Board Bend (Code 520 Contacts) See Sheet 2 for Contact Code 555, 556, 558, 559, 560 Dimensions

INSULATOR MATERIAL: THERMOPLASTIC POLYESTER, UL 94V-0 CONTACT MATERIAL; COPPER, NICKEL, TIN ALLOY CA-725 CONTACT PLATING: GOLD ON THE MATING AREA, TIN-LEAD ON THE CONTACT TAILS, NICKEL UNDERPLATE

**Contact Code 560** 

INSULATOR MATERIAL: THERMOPLASTIC POLYESTER, UL 94V-0 CONTACT MATERIAL; COPPER, NICKEL, TIN ALLOY CA-725 CONTACT PLATING: GOLD ON THE MATING AREA, TIN-LEAD ON THE CONTACT TAILS, NICKEL UNDERPLATE

**Contact Code 558** 

## 846/896 SERIES HIGH TEMP CARD EDGE CONNECTOR CONTACT CODE 555,556,558,559,560 DIMENSIONS

.150 [3.81]

YOUR CONNECTION TO QUALITY & SERVICE

**Contact Code 559** 

**EDAC INC** TORONTO, ONTARIO CANADA

THESE DRAWINGS AND SPECIFICATIONS ARE THE PROPERTY OF EDAC INC.,AND SHALL NOT BE REPRODUCED, OR COPIED OR USED AS THE BASIS FOR THE MANUFACTURE OR SALE OF APPARATUS WITHOUT WRITTEN PERMISSION.