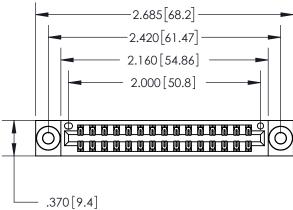

THIS IS A C.A.D. GENERATED DRAWING DO NOT MAKE MANUAL REVISIONS TO MASTER.

ISSUE NUMBER ORIGINAL

846/896 SERIES HIGH TEMP CARD EDGE CONNECTOR PART NUMBER: 896-030-556-803

**EDAC INC** TORONTO, ONTARIO CANADA

THESE DRAWINGS AND SPECIFICATIONS ARE THE PROPERTY OF EDAC INC., AND SHALL NOT BE REPRODUCED, OR COPIED OR USED AS THE BASIS FOR THE MANUFACTURE OR SALE OF APPARATUS WITHOUT WRITTEN PERMISSION.

| ACAD REFERENCE NO. | 846-ENG-MASTER   |
|--------------------|------------------|
| DRAWN: J.LEE       | DATE: APR. 22/09 |
| CHECKED:           | DATE:            |
| SCALE: 1:1         | SHEET 1 OF 2     |
| DRAWING NUMBER     | ISSUE            |
| 846-ENG-MASTER     | 1                |