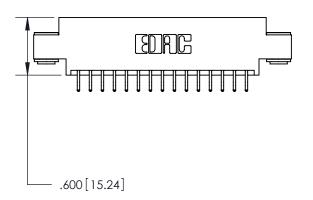

THIS IS A C.A.D. GENERATED DRAWING DO NOT MAKE MANUAL REVISIONS TO MASTER.

ISSUE NUMBER ORIGINAL

846/896 SERIES HIGH TEMP CARD EDGE CONNECTOR PART NUMBER: 896-030-556-803

**EDAC INC** TORONTO, ONTARIO CANADA

THESE DRAWINGS AND SPECIFICATIONS ARE THE PROPERTY OF EDAC INC., AND SHALL NOT BE REPRODUCED, OR COPIED OR USED AS THE BASIS FOR THE MANUFACTURE OR SALE OF APPARATUS WITHOUT WRITTEN PERMISSION.

| ACAD REFERENCE NO. | 846-ENG-MASTER   |
|--------------------|------------------|
| DRAWN: J.LEE       | DATE: APR. 22/09 |
| CHECKED:           | DATE:            |
| SCALE: 1:1         | SHEET 1 OF 2     |
| DRAWING NUMBER     | ISSUE            |
| 846-ENG-MASTER     | 1                |