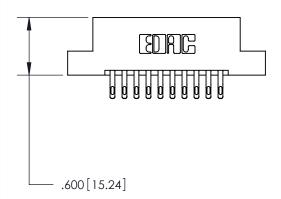

846/896 SERIES HIGH TEMP CARD EDGE CONNECTOR PART NUMBER: 896-020-555-202

**EDAC INC** TORONTO, ONTARIO CANADA

THESE DRAWINGS AND SPECIFICATIONS ARE THE PROPERTY OF EDAC INC., AND SHALL NOT BE REPRODUCED, OR COPIED OR USED AS THE BASIS FOR THE MANUFACTURE OR SALE OF APPARATUS WITHOUT WRITTEN PERMISSION.

<u>Contact Dimensions:</u> 555-Extender Board Bend (Code 500 Contacts) See Sheet 2 for Contact Code 555, 556, 558, 559, 560 Dimensions

THIS IS A C.A.D. GENERATED DRAWING DO NOT MAKE MANUAL REVISIONS TO MASTER.