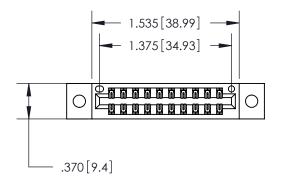

846/896 SERIES HIGH TEMP CARD EDGE CONNECTOR PART NUMBER: 896-020-555-202

**EDAC INC** TORONTO, ONTARIO CANADA

THESE DRAWINGS AND SPECIFICATIONS ARE THE PROPERTY OF EDAC INC., AND SHALL NOT BE REPRODUCED, OR COPIED OR USED AS THE BASIS FOR THE MANUFACTURE OR SALE OF APPARATUS WITHOUT WRITTEN PERMISSION.

<u>Contact Dimensions:</u> 555-Extender Board Bend (Code 500 Contacts) See Sheet 2 for Contact Code 555, 556, 558, 559, 560 Dimensions

THIS IS A C.A.D. GENERATED DRAWING DO NOT MAKE MANUAL REVISIONS TO MASTER.