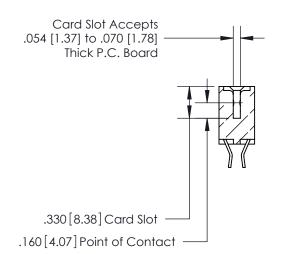

846/896 SERIES HIGH TEMP CARD EDGE CONNECTOR PART NUMBER: 896-020-555-202

**EDAC INC** TORONTO, ONTARIO CANADA

THESE DRAWINGS AND SPECIFICATIONS ARE THE PROPERTY OF EDAC INC., AND SHALL NOT BE REPRODUCED, OR COPIED OR USED AS THE BASIS FOR THE MANUFACTURE OR SALE OF APPARATUS WITHOUT WRITTEN PERMISSION.

<u>Contact Dimensions:</u> 555-Extender Board Bend (Code 500 Contacts) See Sheet 2 for Contact Code 555, 556, 558, 559, 560 Dimensions

THIS IS A C.A.D. GENERATED DRAWING DO NOT MAKE MANUAL REVISIONS TO MASTER.