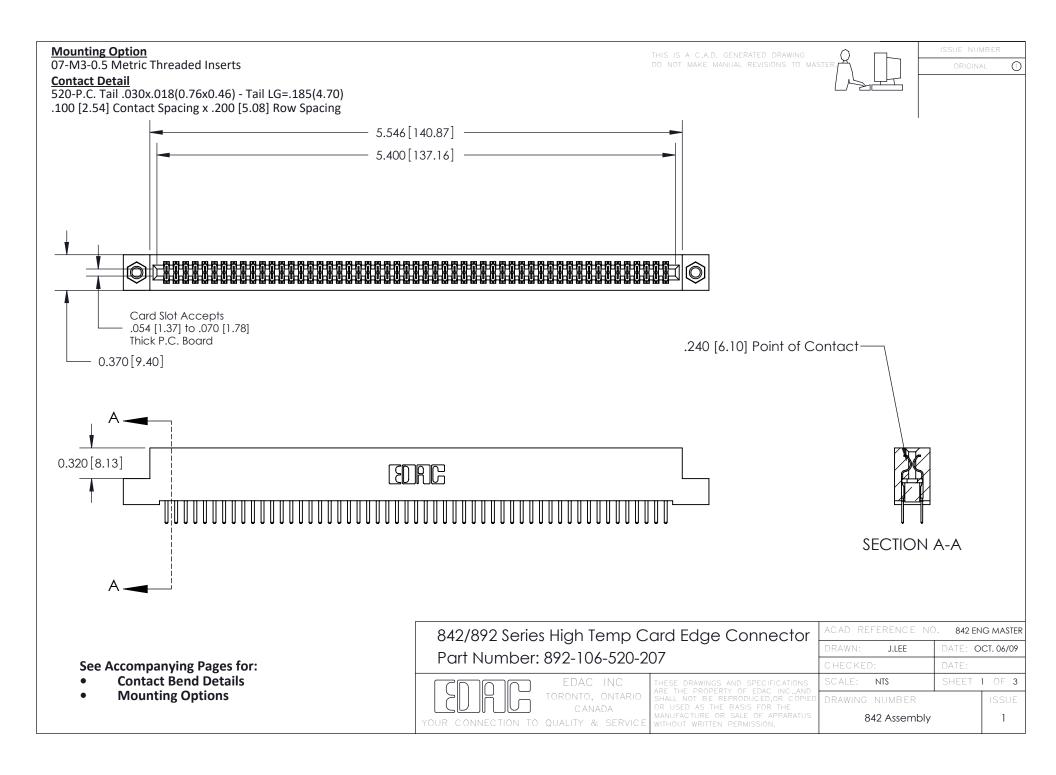

THIS IS A C.A.D. GENERATED DRAWING DO NOT MAKE MANUAL REVISIONS TO MASTER

ORIGINAL (1)



| 842/892 Series High Temp Card Edge Connector<br>Contact Bend Detail |                                                                                                 | ACAD REFERENCE NO. 842 ENG MASTER |             |                  |        |
|---------------------------------------------------------------------|-------------------------------------------------------------------------------------------------|-----------------------------------|-------------|------------------|--------|
|                                                                     |                                                                                                 | DRAWN:                            | J.LEE