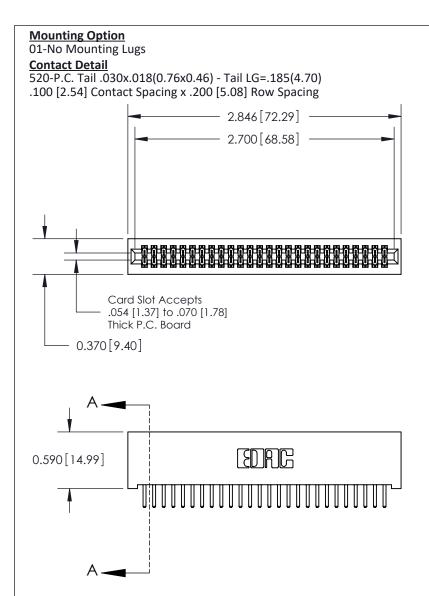

## **See Accompanying Pages for:**

- **Contact Bend Details**
- **Mounting Options**

| 842/892 Series High Temp Card Edge Connector |
|----------------------------------------------|
| Part Number: 892-052-520-201                 |

THIS IS A C.A.D. GENERATED DRAWING DO NOT MAKE MANUAL REVISIONS TO MASTER

ISSUE NUMBER

ORIGINAL

1

| 842/892 Series High Temp Card Edge Connector<br>Mounting Options |                                                                                                                                      | ACAD REFERENCE NO. 842 ENG MASTER |              |         |           |
|------------------------------------------------------------------|--------------------------------------------------------------------------------------------------------------------------------------|-----------------------------------|--------------|---------|-----------|
|                                                                  |                                                                                                                                      | DRAWN:                            | J.LEE        | DATE: O | CT. 06/09 |
|                                                                  |                                                                                                                                      | CHECKE                            | D:           | DATE:   |           |
| EDAC INC                                                         | THESE DRAWINGS AND SPECIFICATIONS ARE THE PROPERTY OF EDAC INC., AND SHALL NOT BE REPRODUCED, OR COPIED OR USED AS THE BASIS FOR THE | SCALE:                            | NTS          | SHEET : | 3 OF 3    |
| TORONTO, ONTARIO                                                 |                                                                                                                                      | DRAWING                           | NUMBER       |         | ISSUE     |
| YOUR CONNECTION TO QUALITY & SERVICE                             | MANUFACTURE OR SALE OF APPARATUS                                                                                                     | 8                                 | 342 Assembly |         | 1         |