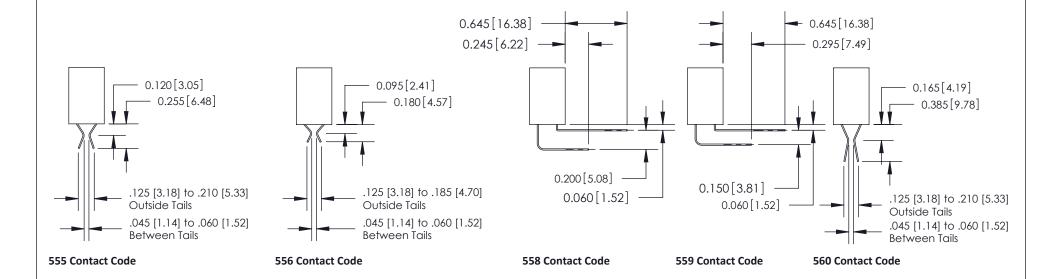

842 Assembly

THIS IS A C.A.D. GENERATED DRAWING DO NOT MAKE MANUAL REVISIONS TO MASTER

ISSUE NUMBE

ORIGINAL

1

| 842/892 Series High Temp Card Edge Connector<br>Contact Bend Detail |                                                                                                                                        | ACAD REFERENCE NO. 842 ENG MASTER |          |                  |        |  |
|---------------------------------------------------------------------|----------------------------------------------------------------------------------------------------------------------------------------|-----------------------------------|----------|------------------|--------|--|
|                                                                     |                                                                                                                                        | DRAWN: .                          | J.LEE    | DATE: OCT. 06/09 |        |  |
|                                                                     |                                                                                                                                        | CHECKED:                          |          | DATE:            |        |  |
| EDAC INC                                                            | ARIO ARE THE PROPERTY OF EDAC INC.,AND SHALL NOT BE REPRODUCED,OR COPIED OR USED AS THE BASIS FOR THE MANUFACTURE OR SALE OF APPARATUS | SCALE: NTS                        |          | SHEET 2          | 2 OF 3 |  |
| TORONTO, ONTARIO                                                    |                                                                                                                                        | DRAWING NUI                       | MBER     |                  | ISSUE  |  |
| YOUR CONNECTION TO QUALITY & SERVICE                                |                                                                                                                                        | 842 A                             | Assembly |                  | 1      |  |