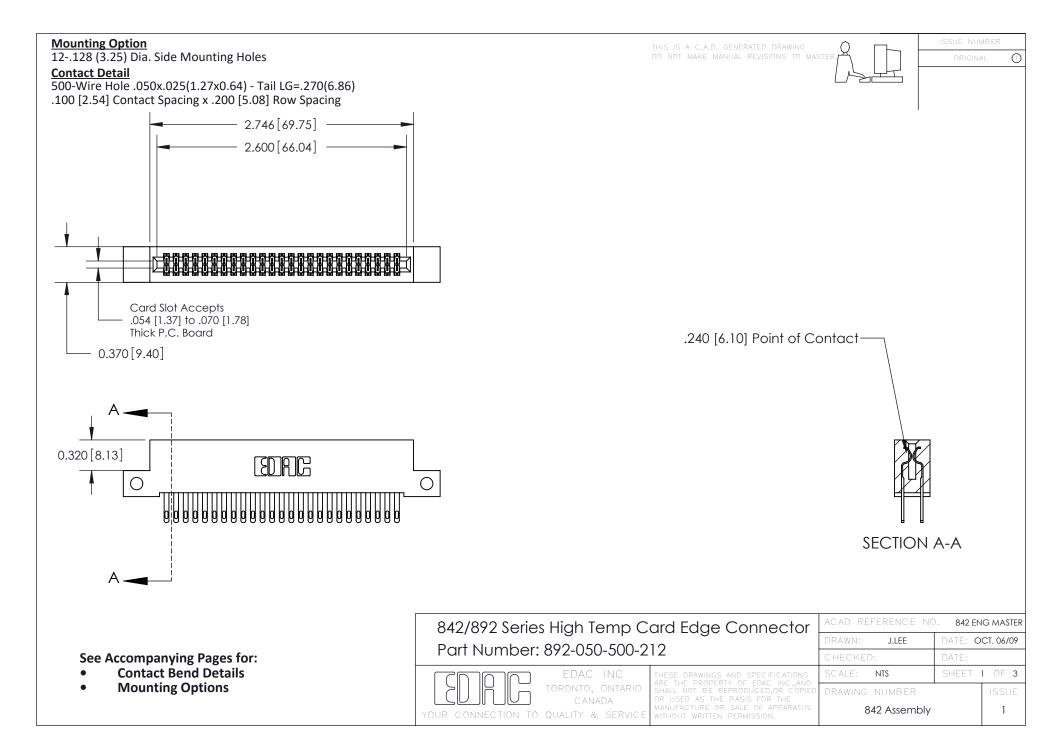

THIS IS A C.A.D. GENERATED DRAWING DO NOT MAKE MANUAL REVISIONS TO MASTER

ISSUE NUMBER

ORIGINAL

1

| 842/892 Series High Temp Card Edge Connector<br>Mounting Options |                                                                                                                                                                                                 | ACAD REFERENCE NO. 842 ENG MASTER  DRAWN: J.LEE DATE: OCT. 06/09  CHECKED: DATE: |             |         |        |
|------------------------------------------------------------------|-------------------------------------------------------------------------------------------------------------------------------------------------------------------------------------------------|----------------------------------------------------------------------------------|-------------|---------|--------|
| TORONTO, ONTARIO                                                 | THESE DRAWINGS AND SPECIFICATIONS ARE THE PROPERTY OF EDAC INC.,AND SHALL NOT BE REPRODUCED,OR COPIED OR USED AS THE BASIS FOR THE MANUFACTURE OR SALE OF APPARATUS WITHOUT WRITTEN PERMISSION. | SCALE:                                                                           | NTS         | SHEET ; | 3 OF 3 |
|                                                                  |                                                                                                                                                                                                 | DRAWING                                                                          | NUMBER      |         | ISSUE  |
|                                                                  |                                                                                                                                                                                                 | 8                                                                                | 42 Assembly |         | 1      |