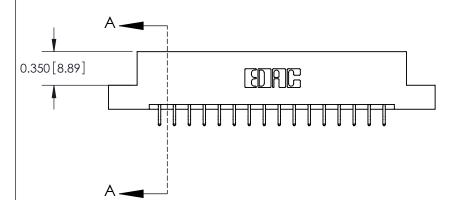

## **Contact Detail**

556-Extender Board Bend (Code 520 Contacts)

.156 [3.96] Contact Spacing x .200 [5.08] Row Spacing

ISSUE NUMBER

ORIGINAL

0.330[8.38] Card Slot .160 [4.06] Point of Contact-**SECTION A-A** 

**See Accompanying Pages for:** 

**Contact Bend Details** 

837/887 Series High Temp Card Edge Connector Part Number: 887-032-556-208

**EDAC INC** TORONTO, ONTARIO CANADA

THESE DRAWINGS AND SPECIFICATIONS ARE THE PROPERTY OF EDAC INC.,AND SHALL NOT BE REPRODUCED, OR COPIED OR USED AS THE BASIS FOR THE MANUFACTURE OR SALE OF APPARATUS WITHOUT WRITTEN PERMISSION.