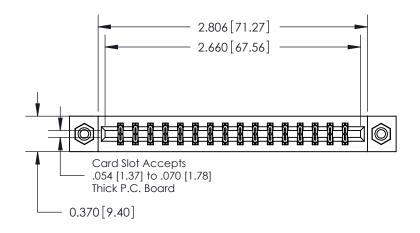

**Mounting Option** 

08-#4-40 Unified Threaded Inserts

## **Contact Detail**

556-Extender Board Bend (Code 520 Contacts)

.156 [3.96] Contact Spacing x .200 [5.08] Row Spacing

ISSUE NUMBER

ORIGINAL

0.330[8.38] Card Slot .160 [4.06] Point of Contact-**SECTION A-A** 