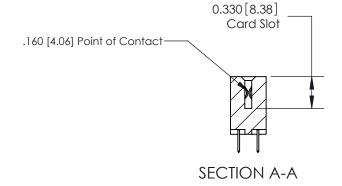

## **Contact Detail**

520-P.C. Tail .030x.018(0.76x0.46) - Tail LG=.175(4.45) .156 [3.96] Contact Spacing x .200 [5.08] Row Spacing

THIS IS A C.A.D. GENERATED DRAWING DO NOT MAKE MANUAL REVISIONS TO MASTER.

ISSUE NUMBER ORIGINAL

837/887 Series High Temp Card Edge Connector Part Number: 887-024-520-212

YOUR CONNECTION TO QUALITY & SERVICE

**EDAC INC** TORONTO, ONTARIO CANADA

THESE DRAWINGS AND SPECIFICATIONS ARE THE PROPERTY OF EDAC INC.,AND SHALL NOT BE REPRODUCED, OR COPIED OR USED AS THE BASIS FOR THE MANUFACTURE OR SALE OF APPARATUS WITHOUT WRITTEN PERMISSION.