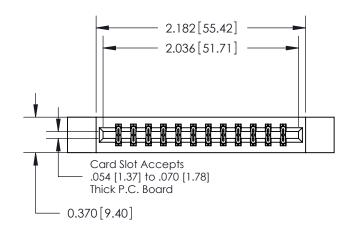

ISSUE NUMBER ORIGINAL

837/887 Series High Temp Card Edge Connector Part Number: 887-024-520-212

YOUR CONNECTION TO QUALITY & SERVICE

**EDAC INC** TORONTO, ONTARIO CANADA

THESE DRAWINGS AND SPECIFICATIONS ARE THE PROPERTY OF EDAC INC.,AND SHALL NOT BE REPRODUCED, OR COPIED OR USED AS THE BASIS FOR THE MANUFACTURE OR SALE OF APPARATUS WITHOUT WRITTEN PERMISSION.

837 ENG MASTER DRAWN: J.LEE DATE: OCT. 06/09 CHECKED: DATE: SHEET 1 OF 2 SCALE: DRAWING NUMBER **ISSUE** 837 Assembly

ACAD REFERENCE NO.

**See Accompanying Pages for:** 

**Contact Bend Details** 

ISSUE NUMBER