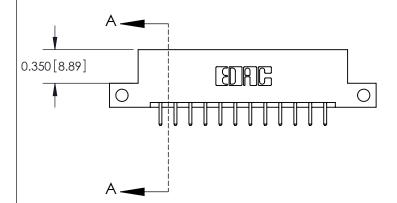

**Mounting Option** 

12-.128 (3.25) Dia. Side Mounting Holes

ISSUE NUMBER ORIGINAL

837/887 Series High Temp Card Edge Connector Part Number: 887-024-520-212

YOUR CONNECTION TO QUALITY & SERVICE

**EDAC INC** TORONTO, ONTARIO CANADA

THESE DRAWINGS AND SPECIFICATIONS ARE THE PROPERTY OF EDAC INC.,AND SHALL NOT BE REPRODUCED, OR COPIED OR USED AS THE BASIS FOR THE MANUFACTURE OR SALE OF APPARATUS WITHOUT WRITTEN PERMISSION.

837 ENG MASTER DRAWN: J.LEE DATE: OCT. 06/09 CHECKED: DATE: SHEET 1 OF 2 SCALE: DRAWING NUMBER **ISSUE** 837 Assembly

ACAD REFERENCE NO.

**See Accompanying Pages for:** 

**Contact Bend Details** 

ISSUE NUMBER