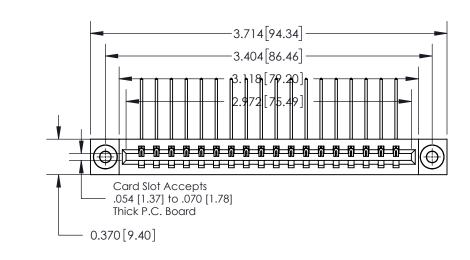

**See Accompanying Page for:** 

**Contact Bend Details** 

| 837/887 Series High Temp Card Edge Connector |
|----------------------------------------------|
| Part Number: 837-018-559-103                 |

**Mounting Option** 

03-.116 (2.95) I.D. Floating Eyelets