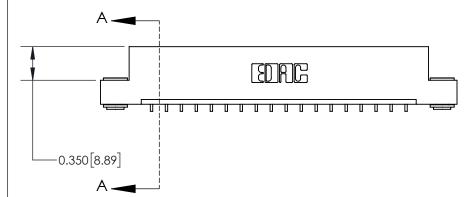

**See Accompanying Page for:** 

**Contact Bend Details** 

| 837/887 Series High Temp Card Edge Connector |
|----------------------------------------------|
| Part Number: 837-018-559-103                 |