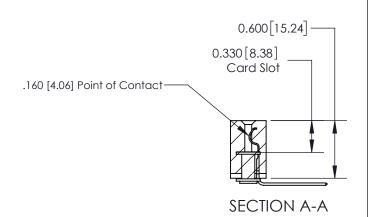

**See Accompanying Page for:** 

**Contact Bend Details** 

| 837/887 Series High Temp Card Edge Connector |
|----------------------------------------------|
| Part Number: 837-018-559-103                 |