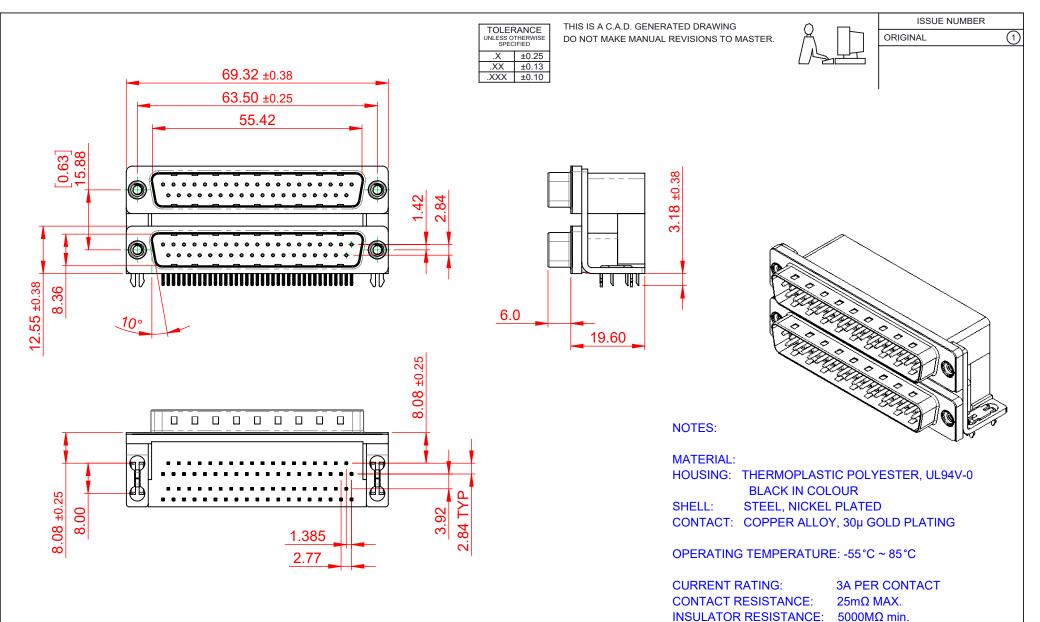

DIELECTRIC WITHSTANDING VOLTAGE: 1000V AC rms

THIS SERIES FULLY CONFORMS TO THE EUROPEAN UNION DIRECTIVES 2011/65/EU FOR RoHS COMPLIANCY.

| 661 SERIES D-SUB CONNECTOR                                                     |                                                                                                                                                                                                                | SW REFERENCE NO.: 661 ASSEMBLY |            |       |
|--------------------------------------------------------------------------------|----------------------------------------------------------------------------------------------------------------------------------------------------------------------------------------------------------------|--------------------------------|------------|-------|
|                                                                                |                                                                                                                                                                                                                | DRAWN: C.B DATE: AUG. 01/2018  |            | 018   |
|                                                                                |                                                                                                                                                                                                                | CHECKED:                       | DATE:      |       |
| EDAG INC<br>TORONTO, ONTARIO<br>CANADA<br>YOUR CONNECTION TO QUALITY & SERVICE | THESE DRAWINGS AND SPECIFICATIONS<br>ARE THE PROPERTY OF EDAC INC.,AND<br>SHALL NOT BE REPRODUCED,OR COPIED<br>OR USED AS THE BASIS FOR THE<br>MANUFACTURE OR SALE OF APPARATUS<br>WITHOUT WRITTEN PERMISSION. | SCALE: 1:1                     | SHEET 1 OF | 1     |
|                                                                                |                                                                                                                                                                                                                | DRAWING NUMBER: 661-037        | -664-032   | ISSUE |
|                                                                                |                                                                                                                                                                                                                | PART NUMBER: 661-037           | -664-032   | 1     |