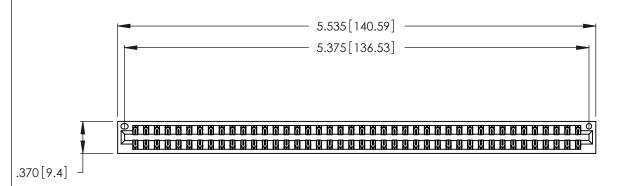

346/396 SERIES CARD EDGE CONNECTOR PART NUMBER: 346-084-540-201

**EDAC INC** TORONTO, ONTARIO CANADA

THESE DRAWINGS AND SPECIFICATIONS ARE THE PROPERTY OF EDAC INC., AND SHALL NOT BE REPRODUCED, OR COPIED OR USED AS THE BASIS FOR THE MANUFACTURE OR SALE OF APPARATUS WITHOUT WRITTEN PERMISSION.

<u>Contact Dimensions:</u>
540-Wire Wrap .025 Sq. (0.64 Sq.) - Tail LG. =.560 (14.22)
.125 (3.18) Contact Spacing x .250 (6.35) Row Spacing

THIS IS A C.A.D. GENERATED DRAWING DO NOT MAKE MANUAL REVISIONS TO MASTER.