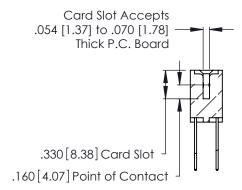

346/396 SERIES CARD EDGE CONNECTOR CONTACT CODE 555,556,558,559,560 DIMENSIONS

YOUR CONNECTION TO QUALITY & SERVICE

**EDAC INC** TORONTO, ONTARIO CANADA

THESE DRAWINGS AND SPECIFICATIONS ARE THE PROPERTY OF EDAC INC.,AND SHALL NOT BE REPRODUCED, OR COPIED OR USED AS THE BASIS FOR THE MANUFACTURE OR SALE OF APPARATUS WITHOUT WRITTEN PERMISSION.

THIS IS A C.A.D. GENERATED DRAWING DO NOT MAKE MANUAL REVISIONS TO MASTER.

ISSUE NUMBER

ORIGINAL

1

**Contact Code 555** 

Contact Code 556

**Contact Code 558** 

**Contact Code 559** 

Contact Code 560

INSULATOR MATERIAL: THERMOPLASTIC POLYESTER, UL 94V-0 CONTACT MATERIAL; COPPER, NICKEL, TIN ALLOY CA-725 CONTACT PLATING: GOLD ON THE MATING AREA, TIN-LEAD ON THE CONTACT TAILS, NICKEL UNDERPLATE