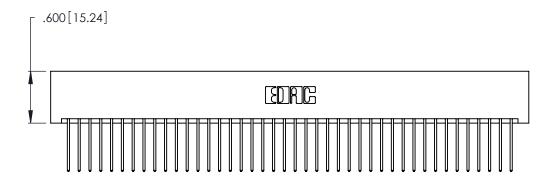

346/396 SERIES CARD EDGE CONNECTOR PART NUMBER: 346-084-540-201

**EDAC INC** TORONTO, ONTARIO CANADA

THESE DRAWINGS AND SPECIFICATIONS ARE THE PROPERTY OF EDAC INC., AND SHALL NOT BE REPRODUCED, OR COPIED OR USED AS THE BASIS FOR THE MANUFACTURE OR SALE OF APPARATUS WITHOUT WRITTEN PERMISSION.

<u>Contact Dimensions:</u>
540-Wire Wrap .025 Sq. (0.64 Sq.) - Tail LG. =.560 (14.22)
.125 (3.18) Contact Spacing x .250 (6.35) Row Spacing

THIS IS A C.A.D. GENERATED DRAWING DO NOT MAKE MANUAL REVISIONS TO MASTER.