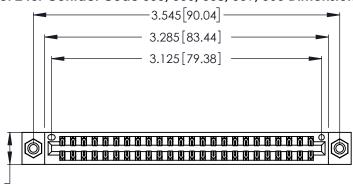

Contact Dimensions:
556-Extender Board Bend (Code 520 Contacts)
See Sheet 2 for Contact Code 555, 556, 558, 559, 560 Dimensions

.370 [9.4]

DO NOT MAKE MANUAL REVISIONS TO MASTER.

THIS IS A C.A.D. GENERATED DRAWING

INSULATOR MATERIAL: THERMOPLASTIC POLYESTER, UL 94V-0 CONTACT MATERIAL; COPPER, NICKEL, TIN\_ALLOY CA-725

CONTACT PLATING: GOLD ON THE MATING AREA, TIN-LEAD ON THE CONTACT TAILS, NICKEL UNDERPLATE

346/396 SERIES CARD EDGE CONNECTOR PART NUMBER: 346-048-556-208

**EDAC INC** TORONTO, ONTARIO CANADA

THESE DRAWINGS AND SPECIFICATIONS ARE THE PROPERTY OF EDAC INC.,AND SHALL NOT BE REPRODUCED, OR COPIED OR USED AS THE BASIS FOR THE MANUFACTURE OR SALE OF APPARATUS WITHOUT WRITTEN PERMISSION.

| ACAD REFERENCE NO. |       | 346-ENG-MASTER   |      |
|--------------------|-------|------------------|------|
| DRAWN:             | J.LEE | DATE: APR. 22/09 |      |
| CHECKED:           |       | DATE:            |      |
| SCALE:             | N.T.S | SHEET            | OF 2 |
| DRAWING NUMBER     |       | ISSUE            |      |
| 346-ENG-MASTER     |       |                  | 1    |