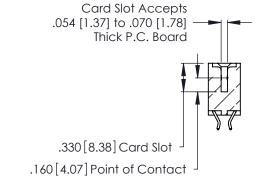

THIS IS A C.A.D. GENERATED DRAWING DO NOT MAKE MANUAL REVISIONS TO MASTER.

ISSUE NUMBER

ORIGINAL

1

**Contact Code 555** 

Contact Code 556

**Contact Code 558** 

**Contact Code 559** 

Contact Code 560

INSULATOR MATERIAL: THERMOPLASTIC POLYESTER, UL 94V-0 CONTACT MATERIAL; COPPER, NICKEL, TIN ALLOY CA-725 CONTACT PLATING: GOLD ON THE MATING AREA, TIN-LEAD

ON THE CONTACT TAILS, NICKEL UNDERPLATE

346/396 SERIES CARD EDGE CONNECTOR CONTACT CODE 555,556,558,559,560 DIMENSIONS

YOUR CONNECTION TO QUALITY & SERVICE

**EDAC INC** TORONTO, ONTARIO CANADA

THESE DRAWINGS AND SPECIFICATIONS ARE THE PROPERTY OF EDAC INC.,AND SHALL NOT BE REPRODUCED, OR COPIED OR USED AS THE BASIS FOR THE MANUFACTURE OR SALE OF APPARATUS WITHOUT WRITTEN PERMISSION.

| · | ACAD REFERENCE NO. | 346-ENG-MASTER   |  |
|---|--------------------|------------------|--|
|   | DRAWN: J.LEE       | DATE: APR. 22/09 |  |
|   | CHECKED:           | DATE:            |  |
|   | SCALE: 1:1         | SHEET 2 OF 2     |  |
|   | DRAWING NUMBER     | ISSUE            |  |
|   | 346-ENG-MASTER     | 1                |  |