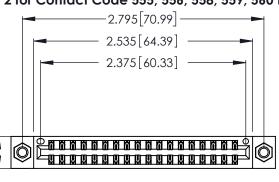

THIS IS A C.A.D. GENERATED DRAWING DO NOT MAKE MANUAL REVISIONS TO MASTER.

ISSUE NUMBER

ORIGINAL

1

**Contact Code 555** 

Contact Code 556

**Contact Code 558** 

**Contact Code 559** 

Contact Code 560

INSULATOR MATERIAL: THERMOPLASTIC POLYESTER, UL 94V-0 CONTACT MATERIAL; COPPER, NICKEL, TIN ALLOY CA-725 CONTACT PLATING: GOLD ON THE MATING AREA, TIN-LEAD

ON THE CONTACT TAILS, NICKEL UNDERPLATE

346/396 SERIES CARD EDGE CONNECTOR CONTACT CODE 555,556,558,559,560 DIMENSIONS

YOUR CONNECTION TO QUALITY & SERVICE

**EDAC INC** TORONTO, ONTARIO CANADA

THESE DRAWINGS AND SPECIFICATIONS ARE THE PROPERTY OF EDAC INC.,AND SHALL NOT BE REPRODUCED, OR COPIED OR USED AS THE BASIS FOR THE MANUFACTURE OR SALE OF APPARATUS WITHOUT WRITTEN PERMISSION.