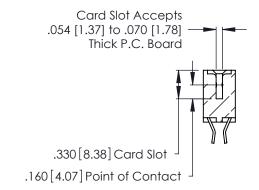

<u>Contact Dimensions:</u>
555-Extender Board Bend (Code 500 Contacts)
See Sheet 2 for Contact Code 555, 556, 558, 559, 560 Dimensions

.370 [9.4]

- INSULATOR MATERIAL: THERMOPLASTIC POLYESTER, UL 94V-0 CONTACT MATERIAL; COPPER, NICKEL, TIN\_ALLOY CA-725
- CONTACT PLATING: GOLD ON THE MATING AREA, TIN-LEAD ON THE CONTACT TAILS, NICKEL UNDERPLATE

THIS IS A C.A.D. GENERATED DRAWING DO NOT MAKE MANUAL REVISIONS TO MASTER.

346/396 SERIES CARD EDGE CONNECTOR PART NUMBER: 346-036-555-207

**EDAC INC** TORONTO, ONTARIO CANADA

THESE DRAWINGS AND SPECIFICATIONS ARE THE PROPERTY OF EDAC INC.,AND SHALL NOT BE REPRODUCED, OR COPIED OR USED AS THE BASIS FOR THE MANUFACTURE OR SALE OF APPARATUS WITHOUT WRITTEN PERMISSION.