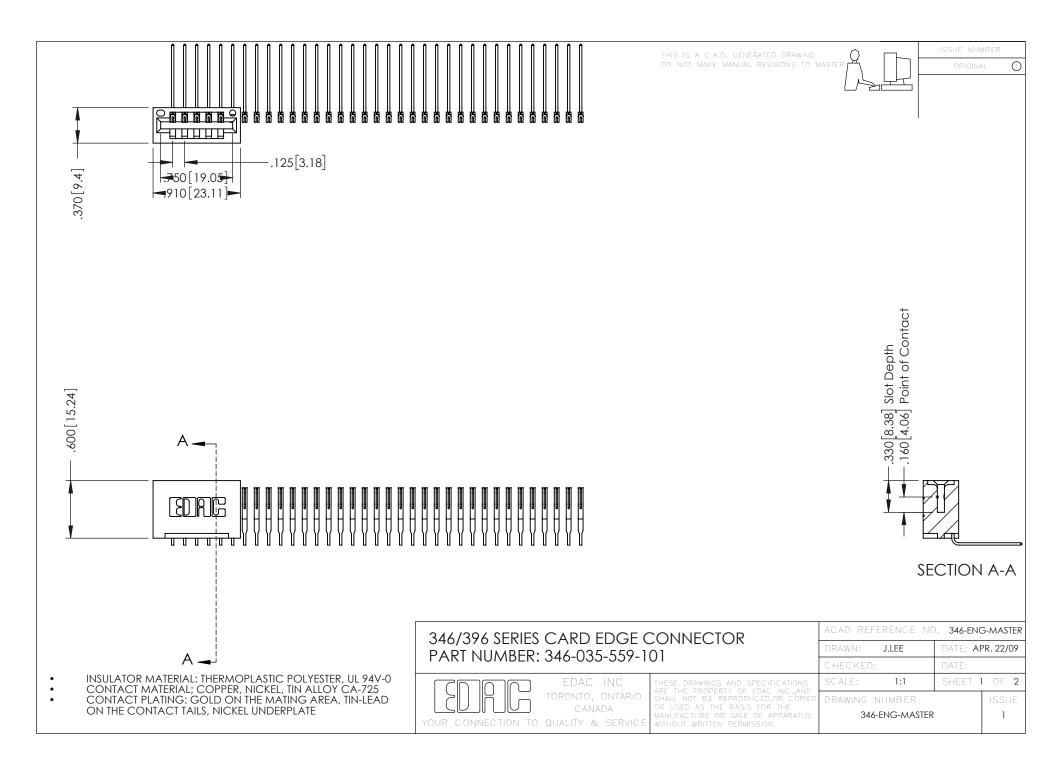

## 346/396 SERIES CARD EDGE CONNECTOR CONTACT CODE 555,556,558,559,560 DIMENSIONS

YOUR CONNECTION TO QUALITY & SERVICE

|   | ACAD REFERENCE NO. 346-ENG-MASTER |                  |
|---|-----------------------------------|------------------|
|   | DRAWN: J.LEE                      | DATE: APR. 22/09 |
|   | CHECKED:                          | DATE:            |
|   | SCALE: 1:1                        | SHEET 2 OF 2     |
| D | DRAWING NUMBER                    | ISSUE            |

346-ENG-MASTER