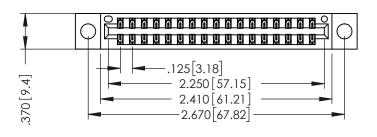

THIS IS A C.A.D. GENERATED DRAWING DO NOT MAKE MANUAL REVISIONS TO MASTER.

ISSUE NUMBER

ORIGINAL 1

INSULATOR MATERIAL: THERMOPLASTIC POLYESTER, UL 94V-0 CONTACT MATERIAL; COPPER, NICKEL, TIN ALLOY CA-725 CONTACT PLATING: GOLD ON THE MATING AREA, TIN-LEAD ON THE CONTACT TAILS, NICKEL UNDERPLATE

346/396 SERIES CARD EDGE CONNECTOR PART NUMBER: 346-034-555-204

YOUR CONNECTION TO QUALITY & SERVICE

**EDAC INC** TORONTO, ONTARIO CANADA

THESE DRAWINGS AND SPECIFICATIONS ARE THE PROPERTY OF EDAC INC.,AND SHALL NOT BE REPRODUCED, OR COPIED OR USED AS THE BASIS FOR THE MANUFACTURE OR SALE OF APPARATUS WITHOUT WRITTEN PERMISSION.

| ACAD REFERENCE NO. |       | 346-ENG-MASTER |           |
|--------------------|-------|----------------|-----------|
| DRAWN:             | J.LEE | DATE: AF       | PR. 22/09 |
| CHECKED:           |       | DATE:          |           |
| SCALE:             | 1:1   | SHEET          | OF 2      |
| DRAWING NUMBER     |       |                | ISSUE     |