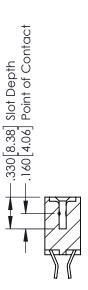

## **Contact Code 555**

## **Contact Code 556**

INSULATOR MATERIAL: THERMOPLASTIC POLYESTER, UL 94V-0 CONTACT MATERIAL; COPPER, NICKEL, TIN ALLOY CA-725 CONTACT PLATING: GOLD ON THE MATING AREA, TIN-LEAD

ON THE CONTACT TAILS, NICKEL UNDERPLATE

## 346/396 SERIES CARD EDGE CONNECTOR CONTACT CODE 555,556,558,559,560 DIMENSIONS

YOUR CONNECTION TO QUALITY & SERVICE

**EDAC INC** TORONTO, ONTARIO CANADA

THESE DRAWINGS AND SPECIFICATIONS ARE THE PROPERTY OF EDAC INC.,AND SHALL NOT BE REPRODUCED, OR COPIED OR USED AS THE BASIS FOR THE MANUFACTURE OR SALE OF APPARATUS WITHOUT WRITTEN PERMISSION.

|  | ACAD REFERENCE NO. | 346-ENG-MASTER   |  |
|--|--------------------|------------------|--|
|  | DRAWN: J.LEE       | DATE: APR. 22/09 |  |
|  | CHECKED:           | DATE:            |  |
|  | SCALE: 1:1         | SHEET 2 OF 2     |  |
|  | DRAWING NUMBER     | ISSUE            |  |
|  | 346-ENG-MASTER     | 1                |  |