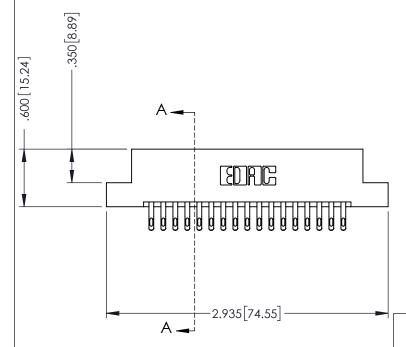

346-ENG-MASTER

SECTION A-A

ISSUE NUMBER ORIGINAL 1

346/396 SERIES CARD EDGE CONNECTOR PART NUMBER: 346-034-555-204

YOUR CONNECTION TO QUALITY & SERVICE

**EDAC INC** TORONTO, ONTARIO CANADA

THESE DRAWINGS AND SPECIFICATIONS ARE THE PROPERTY OF EDAC INC.,AND SHALL NOT BE REPRODUCED, OR COPIED OR USED AS THE BASIS FOR THE MANUFACTURE OR SALE OF APPARATUS WITHOUT WRITTEN PERMISSION.

| ACAD REFERENCE NO. |       | 346-ENG-MASTER |           |
|--------------------|-------|----------------|-----------|
| DRAWN:             | J.LEE | DATE: AF       | PR. 22/09 |
| CHECKED:           |       | DATE:          |           |
| SCALE:             | 1:1   | SHEET          | OF 2      |
| DRAWING NUMBER     |       |                | ISSUE     |