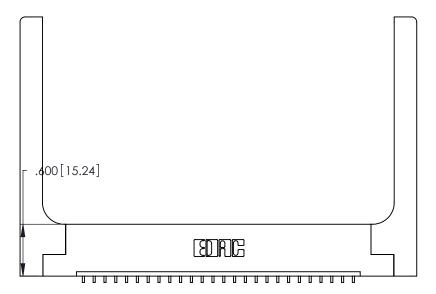

ISSUE NUMBER ORIGINAL 1

Card Slot Accepts .054 [1.37] to .070 [1.78] Thick P.C. Board .330 [8.38] Card Slot .160 [4.07] Point of Contact

INSULATOR MATERIAL: THERMOPLASTIC POLYESTER, UL 94V-0 CONTACT MATERIAL; COPPER, NICKEL, TIN ALLOY CA-725

CONTACT PLATING: GOLD ON THE MATING AREA, TIN-LEAD ON THE CONTACT TAILS, NICKEL UNDERPLATE

346/396 SERIES CARD EDGE CONNECTOR PART NUMBER: 346-026-559-158

YOUR CONNECTION TO QUALITY & SERVICE

**EDAC INC** TORONTO, ONTARIO CANADA