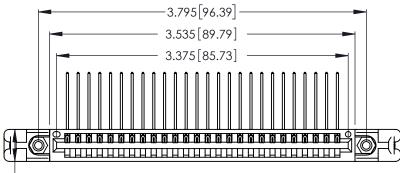

ISSUE NUMBER ORIGINAL 1

Card Slot Accepts .054 [1.37] to .070 [1.78] Thick P.C. Board .330 [8.38] Card Slot .160 [4.07] Point of Contact

INSULATOR MATERIAL: THERMOPLASTIC POLYESTER, UL 94V-0 CONTACT MATERIAL; COPPER, NICKEL, TIN ALLOY CA-725

CONTACT PLATING: GOLD ON THE MATING AREA, TIN-LEAD ON THE CONTACT TAILS, NICKEL UNDERPLATE

346/396 SERIES CARD EDGE CONNECTOR PART NUMBER: 346-026-559-158

YOUR CONNECTION TO QUALITY & SERVICE

**EDAC INC** TORONTO, ONTARIO CANADA