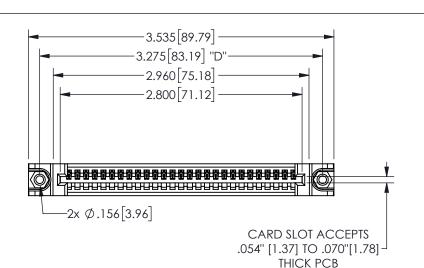

345/395 SERIES CARD EDGE CONNECTOR PART NUMBER: 345-027-520-188

EDAC INC TORONTO, ONTARIO CANADA

YOUR CONNECTION TO QUALITY & SERVICE

THESE DRAWINGS AND SPECIFICATIONS ARE THE PROPERTY OF EDAC INC., AND SHALL NOT BE REPRODUCED, OR COPIED OR USED AS THE BASIS FOR THE MANUFACTURE OR SALE OF APPARATUS WITHOUT WRITTEN PERMISSION.

| 02011011717         |                  |
|---------------------|------------------|
| ACAD REFERENCE NO.  | 345-ENG-MASTER   |
| DRAWN: R.STA.MONICA | DATE:MAY.16/2017 |
| CHECKED:            | DATE:            |
| SCALE: NTS          | SHEET 1 OF 2     |
| DRAWING NUMBER      | ISSUE            |
| 345-ENG-MASTER      | 1                |