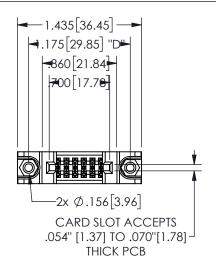

## 345/395 SERIES CARD EDGE CONNECTOR PART NUMBER: 345-012-520-888

YOUR CONNECTION TO QUALITY & SERVICE

**EDAC INC** TORONTO, ONTARIO CANADA

THESE DRAWINGS AND SPECIFICATIONS ARE THE PROPERTY OF EDAC INC.,AND SHALL NOT BE REPRODUCED,OR COPIED OR USED AS THE BASIS FOR THE MANUFACTURE OR SALE OF APPARATUS WITHOUT WRITTEN PERMISSION.

|                     |    | 4 / 1 / 1       |       |
|---------------------|----|-----------------|-------|
| ACAD REFERENCE NO.  |    | 345-ENG-MASTER  |       |
| DRAWN: R.STA.MONICA |    | DATEMAY.16/2017 |       |
| CHECKED:            |    | DATE:           |       |
| SCALE: N            | TS | SHEET 1         | OF 2  |
| DRAWING NUMBER      |    |                 | ISSUE |
| 345-ENG-MASTER      |    |                 | 1     |