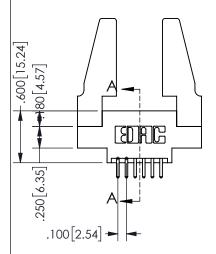

THIS IS A C.A.D. GENERATED DRAWING DO NOT MAKE MANUAL REVISIONS TO MASTER.

ISSUE NUMBER

ORIGINAL

1

<u>Contact Dimensions:</u>
520-P.C. Tail .030x.018(0.76x0.46) - Tail LG=.175(4.45)
.100 (2.54) Contact Spacing x .200 (5.08) Row Spacing

SECTION A-A

ISSUE NUMBER ORIGINAL

1

**Contact Code 558** 

Contact Code 559

**Contact Code 560** 

INSULATOR MATERIAL: THERMOPLASTIC POLYESTER, UL 94V-0

DAP MATERIAL AVAILABLE UPON REQUEST