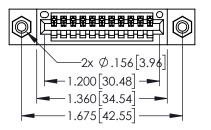

Contact Dimensions: 540-Wire Wrap .025 Sq.(0.64 Sq.) - Tail LG=.560(14.22) .100 (2.54) Contact Spacing x .200 (5.08) Row Spacing

.160[4.06] POINT OF CONTACT

50 [3.81]

.330[8.38] CARD SLOT

- INSULATOR MATERIAL: THERMOPLASTIC PBT BLACK, UL 94V-0
- CONTACT MATERIAL; COPPER TIN ALLOY CONTACT PLATING: GOLD ON THE MATING AREA, TIN PLATING ON THE CONTACT TAILS, NICKEL UNDERPLATE