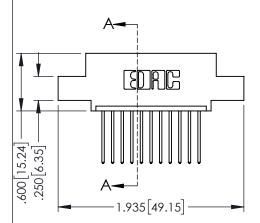

**SECTION A-A** 

**Contact Code 558** 

Contact Code 559

Contact Code 560

INSULATOR MATERIAL: THERMOPLASTIC POLYESTER, UL 94V-0

DAP MATERIAL AVAILABLE UPON REQUEST

CONTACT MATERIAL; COPPER ALLOY CONTACT PLATING: GOLD ON THE MATING AREA, TIN PLATING ON THE CONTACT TAILS, NICKEL UNDERPLATE