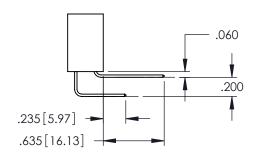

Contact Dimensions: 540-Wire Wrap .025 Sq.(0.64 Sq.) - Tail LG=.560(14.22) .100 (2.54) Contact Spacing x .200 (5.08) Row Spacing

.160[4.06] POINT OF CONTACT

50 [3.81]

.330[8.38] CARD SLOT

- INSULATOR MATERIAL: THERMOPLASTIC PBT BLACK, UL 94V-0
- CONTACT MATERIAL; COPPER TIN ALLOY CONTACT PLATING: GOLD ON THE MATING AREA, TIN PLATING ON THE CONTACT TAILS, NICKEL UNDERPLATE