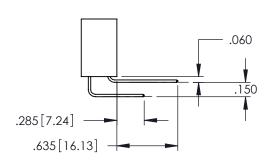

Contact Dimensions: 540-Wire Wrap .025 Sq.(0.64 Sq.) - Tail LG=.560(14.22) .100 (2.54) Contact Spacing x .200 (5.08) Row Spacing

.160[4.06] POINT OF CONTACT

50 [3.81]

.330[8.38] CARD SLOT

- INSULATOR MATERIAL: THERMOPLASTIC PBT BLACK, UL 94V-0
- CONTACT MATERIAL; COPPER TIN ALLOY CONTACT PLATING: GOLD ON THE MATING AREA, TIN PLATING ON THE CONTACT TAILS, NICKEL UNDERPLATE