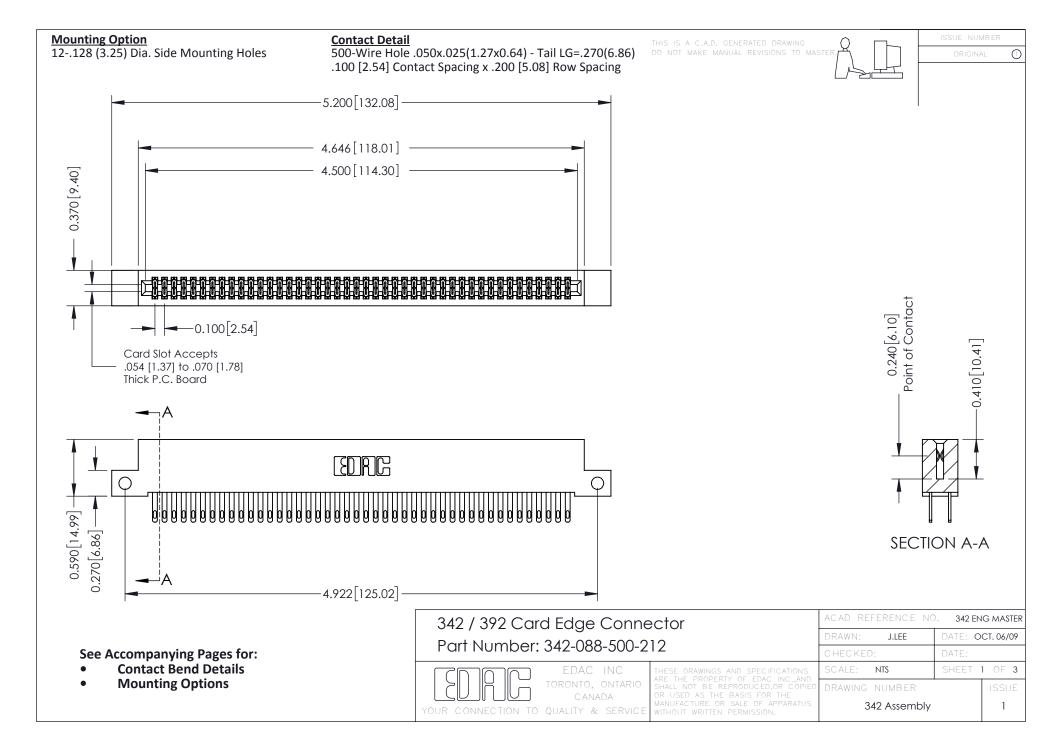

THIS IS A C.A.D. GENERATED DRAWING DO NOT MAKE MANUAL REVISIONS TO MASTER.

ISSUE NUMBE

ORIGINAL

1



| 342 / 392 Series Card Edge Connector<br>Contact Bend Detail |                                                                                                 | ACAD REFERENCE NO. 342 ENG MASTER |          |          |  |  |
|-------------------------------------------------------------|-------------------------------------------------------------------------------------------------|-----------------------------------|----------|----------|--|--|
|                                                             |                                                                                                 | DRAWN: J.LEE                      | DATE: OC | T. 06/09 |  |  |
|