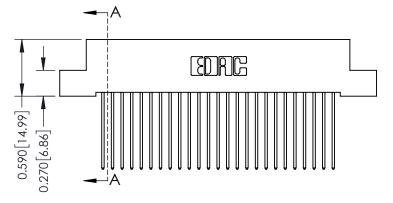

342 ENG MASTER J.LEE DATE: OCT. 06/09 SHEET 1 OF 3

342 Assembly

THIS IS A C.A.D. GENERATED DRAWING DO NOT MAKE MANUAL REVISIONS TO MASTER. ISSUE NUMBER

ORIGINAL

1

| 342 / 392 Series Card Edge Connector<br>Contact Bend Detail |                                                                                                                                   | ACAD REFERENCE NO. 342 ENG MASTER |             |          |          |
|-------------------------------------------------------------|-----------------------------------------------------------------------------------------------------------------------------------|-----------------------------------|-------------|----------|----------|
|                                                             |                                                                                                                                   | DRAWN:                            | J.LEE       | DATE: OC | T. 06/09 |
|                                                             |                                                                                                                                   | CHECKED                           | ):          | DATE:    |          |
| EDAC INC                                                    | ARE THE PROPERTY OF EDAC INC.,AND SHALL NOT BE REPRODUCED,OR COPIED OR USED AS THE BASIS FOR THE MANUFACTURE OR SALE OF APPARATUS | SCALE:                            | NTS         | SHEET :  | 2 OF 3   |
| TORONTO, ONTARIO                                            |                                                                                                                                   | DRAWING                           | NUMBER      |          | ISSUE    |
| YOUR CONNECTION TO QUALITY & SERVICE                        |                                                                                                                                   | 3                                 | 42 Assembly |          | 1        |