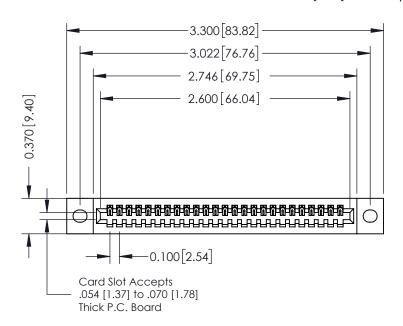

## **See Accompanying Pages for:**

- **Contact Bend Details**
- **Mounting Options**

| 342 / 392 Card Edge Connector |
|-------------------------------|
| Part Number: 342-025-541-102  |

YOUR CONNECTION TO QUALITY & SERVICE

342 ENG MASTER J.LEE DATE: OCT. 06/09 SHEET 1 OF 3

342 Assembly

THIS IS A C.A.D. GENERATED DRAWING DO NOT MAKE MANUAL REVISIONS TO MASTER. ISSUE NUMBER

ORIGINAL

1

| 342 / 392 Series Card Edge Connector<br>Contact Bend Detail |                                                                                                                                   | ACAD REFERENCE NO. 342 ENG MASTER |             |          |          |
|-------------------------------------------------------------|-----------------------------------------------------------------------------------------------------------------------------------|-----------------------------------|-------------|----------|----------|
|                                                             |                                                                                                                                   | DRAWN:                            | J.LEE       | DATE: OC | T. 06/09 |
|                                                             |                                                                                                                                   | CHECKED                           | ):          | DATE:    |          |
| EDAC INC                                                    | ARE THE PROPERTY OF EDAC INC.,AND SHALL NOT BE REPRODUCED,OR COPIED OR USED AS THE BASIS FOR THE MANUFACTURE OR SALE OF APPARATUS | SCALE:                            | NTS         | SHEET :  | 2 OF 3   |
| TORONTO, ONTARIO                                            |                                                                                                                                   | DRAWING                           | NUMBER      |          | ISSUE    |
| YOUR CONNECTION TO QUALITY & SERVICE                        |                                                                                                                                   | 3                                 | 42 Assembly |          | 1        |