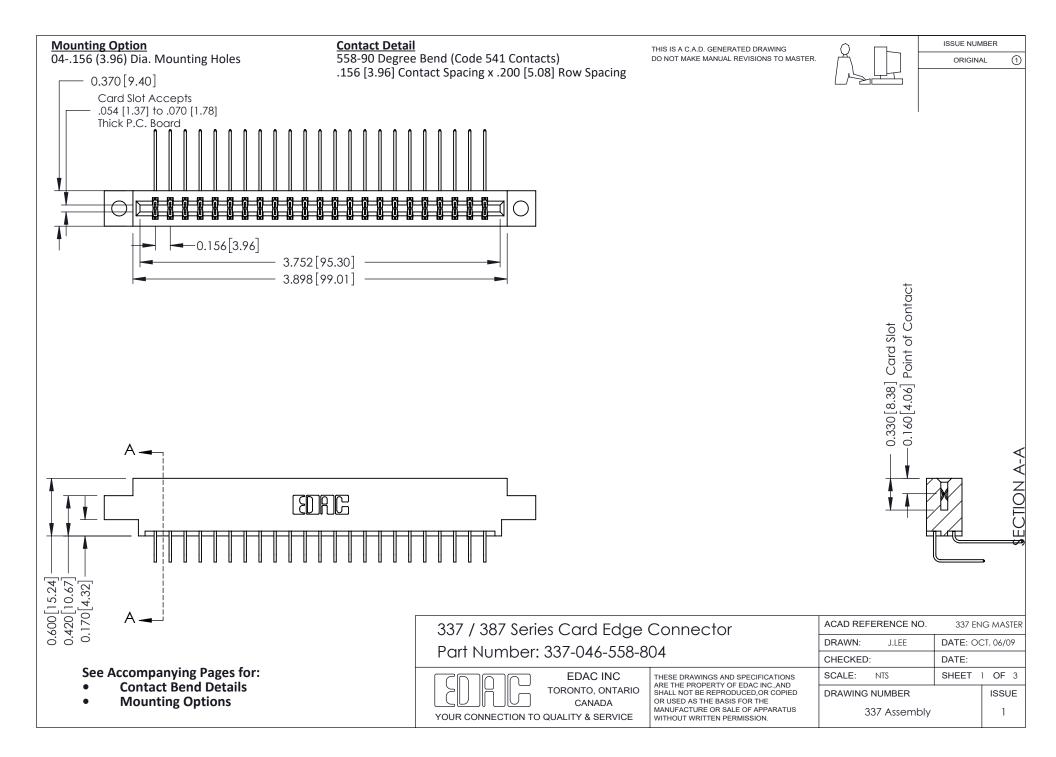

ISSUE NUMBER

ORIGINAL

1

| 337 / 387 Series Card Edge Connector<br>Contact Bend Detail           |                                                                                                                                                                                                  | ACAD REFERENCE NO. 337 E |                  | G MASTER      |
|-----------------------------------------------------------------------|--------------------------------------------------------------------------------------------------------------------------------------------------------------------------------------------------|--------------------------|------------------|---------------|
|                                                                       |                                                                                                                                                                                                  | DRAWN: J.LEE             | DATE: OCT. 06/09 |               |
|                                                                       |                                                                                                                                                                                                  | CHECKED: DATE:           |                  |               |
| EDAC INC TORONTO, ONTARIO CANADA YOUR CONNECTION TO QUALITY & SERVICE | THESE DRAWINGS AND SPECIFICATIONS ARE THE PROPERTY OF EDAC INC.,AND SHALL NOT BE REPRODUCED, OR COPIED OR USED AS THE BASIS FOR THE MANUFACTURE OR SALE OF APPARATUS WITHOUT WRITTEN PERMISSION. | SCALE: NTS               | SHEET            | 2 <b>OF</b> 3 |
|                                                                       |                                                                                                                                                                                                  | DRAWING NUMBER           |                  | ISSUE         |
|                                                                       |                                                                                                                                                                                                  | 337 Assembly             |                  | 1             |