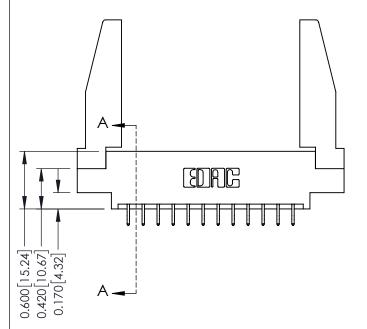

ISSUE NUMBER

ORIGINAL

1

| 337 / 387 Series Card Edge Connector |
|--------------------------------------|
| Part Number: 337-024-556-878         |

**EDAC INC** TORONTO, ONTARIO CANADA

THESE DRAWINGS AND SPECIFICATIONS ARE THE PROPERTY OF EDAC INC., AND SHALL NOT BE REPRODUCED, OR COPIED OR USED AS THE BASIS FOR THE MANUFACTURE OR SALE OF APPARATUS WITHOUT WRITTEN PERMISSION.

| ACAD REFERENCE NO. 337 ENG |          | G MASTER    |  |
|----------------------------|----------|-------------|--|
| DRAWN: J.LEE               | DATE: OC | CT. 06/09   |  |
| CHECKED:                   | DATE:    |             |  |
| SCALE: NTS                 | SHEET    | <b>OF</b> 3 |  |
| DRAWING NUMBER             |          | ISSUE       |  |
| 337 Assembly               |          | 1           |  |