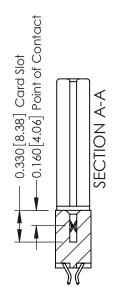

ISSUE NUMBER

ORIGINAL

1

| 337 / 387 Series Card Edge Connector<br>Contact Bend Detail           |                                                                                                                                                                                                   | ACAD REFERENCE NO. | 337 ENG  | G MASTER      |
|-----------------------------------------------------------------------|---------------------------------------------------------------------------------------------------------------------------------------------------------------------------------------------------|--------------------|----------|---------------|
|                                                                       |                                                                                                                                                                                                   | DRAWN: J.LEE       | DATE: OC | T. 06/09      |
|                                                                       |                                                                                                                                                                                                   | CHECKED:           | DATE:    |               |
| EDAC INC TORONTO, ONTARIO CANADA YOUR CONNECTION TO QUALITY & SERVICE | THESE DRAWINGS AND SPECIFICATIONS ARE THE PROPERTY OF EDAC INC., AND SHALL NOT BE REPRODUCED, OR COPIED OR USED AS THE BASIS FOR THE MANUFACTURE OR SALE OF APPARATUS WITHOUT WRITTEN PERMISSION. | SCALE: NTS         | SHEET    | 2 <b>OF</b> 3 |
|                                                                       |                                                                                                                                                                                                   | DRAWING NUMBER     |          | ISSUE         |
|                                                                       |                                                                                                                                                                                                   | 337 Assembly       |          | 1             |