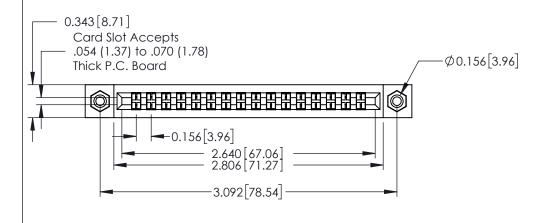

## **Contact Detail**

521-P.C. Tail .037x.015(0.94x0.38) - Tail LG.=.125(3.18) .156 [3.96] Contact Spacing with Single Centreline Row

THIS IS A C.A.D. GENERATED DRAWING DO NOT MAKE MANUAL REVISIONS TO MASTER.