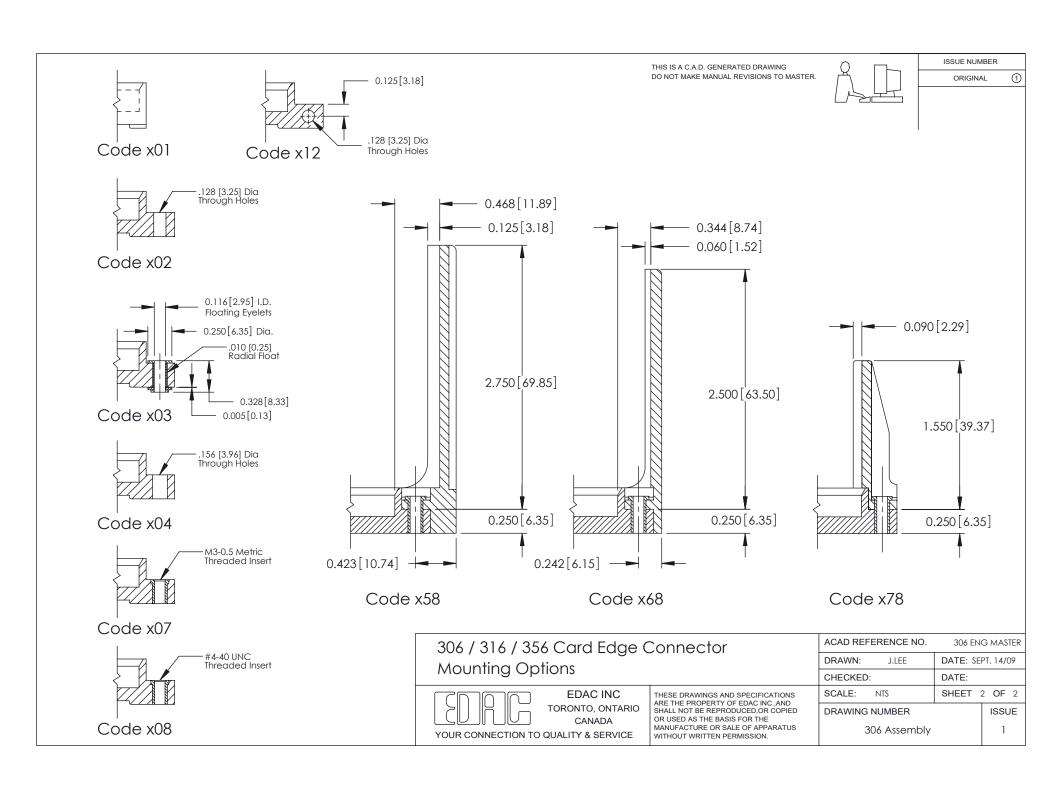

**Mounting Option** 

108-#4-40 Unified Threaded Inserts

ACAD REFERENCE NO.

**See Accompanying Pages for:** 

**Mounting Options** 