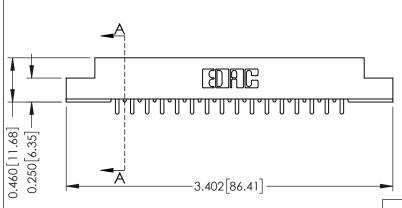

## **Contact Detail**

521-P.C. Tail .037x.015(0.94x0.38) - Tail LG.=.125(3.18) .156 [3.96] Contact Spacing with Single Centreline Row

THIS IS A C.A.D. GENERATED DRAWING DO NOT MAKE MANUAL REVISIONS TO MASTER.