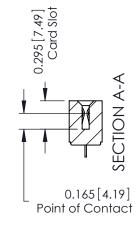

## **Contact Detail**

521-P.C. Tail .037x.015(0.94x0.38) - Tail LG.=.125(3.18) .156 [3.96] Contact Spacing with Single Centreline Row

THIS IS A C.A.D. GENERATED DRAWING DO NOT MAKE MANUAL REVISIONS TO MASTER.