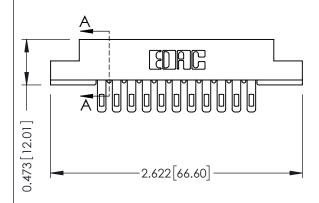

## SECTION A-A

| 307 / 357 Card Edge Connector<br>Part Number: 307-022-400-204 |                                                                                                                                                                                                 | ACAD REFERENCE NO. 307 ENG MASTER |             |                  |        |
|---------------------------------------------------------------|-------------------------------------------------------------------------------------------------------------------------------------------------------------------------------------------------|-----------------------------------|-------------|------------------|--------|
|                                                               |                                                                                                                                                                                                 | DRAWN:                            | J.LEE       | DATE: AUG. 11/09 |        |
|                                                               |                                                                                                                                                                                                 | CHECKED:                          |             | DATE:            |        |
|                                                               | THESE DRAWINGS AND SPECIFICATIONS ARE THE PROPERTY OF EDAC INC.,AND SHALL NOT BE REPRODUCED,OR COPIED OR USED AS THE BASIS FOR THE MANUFACTURE OR SALE OF APPARATUS WITHOUT WRITTEN PERMISSION. | SCALE:                            | NTS         | SHEET            | 1 OF 3 |
|                                                               |                                                                                                                                                                                                 | DRAWING                           | NUMBER      |                  | ISSUE  |
|                                                               |                                                                                                                                                                                                 | 30                                | 07 Assembly |                  | 1      |