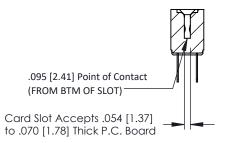

**Mounting Option** .156 (3.96) Dia. Mounting Holes **Contact Detail** 

Wire Hole .087x.013(2.21x0.33) - Tail LG .282(7.16) .156 [3.96] Contact Spacing x .200 [5.08] Row Spacing