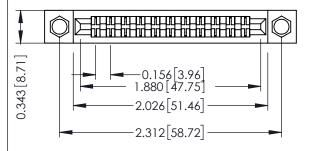

## SECTION A-A

| 307 / 357 Card Edge Connector<br>Part Number: 307-022-400-204 |                                                                                                                                                                                                 | ACAD REFERENCE NO. 307 ENG MASTER |             |                  |        |
|---------------------------------------------------------------|-------------------------------------------------------------------------------------------------------------------------------------------------------------------------------------------------|-----------------------------------|-------------|------------------|--------|
|                                                               |                                                                                                                                                                                                 | DRAWN:                            | J.LEE       | DATE: AUG. 11/09 |        |
|                                                               |                                                                                                                                                                                                 | CHECKED:                          |             | DATE:            |        |
|                                                               | THESE DRAWINGS AND SPECIFICATIONS ARE THE PROPERTY OF EDAC INC.,AND SHALL NOT BE REPRODUCED,OR COPIED OR USED AS THE BASIS FOR THE MANUFACTURE OR SALE OF APPARATUS WITHOUT WRITTEN PERMISSION. | SCALE:                            | NTS         | SHEET            | 1 OF 3 |
|                                                               |                                                                                                                                                                                                 | DRAWING                           | NUMBER      |                  | ISSUE  |
|                                                               |                                                                                                                                                                                                 | 30                                | 07 Assembly |                  | 1      |