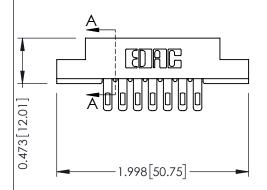

**Mounting Option** M3-0.5 Metric Threaded Inserts .156 [3.96] Contact Spacing x .200 [5.08] Row Spacing 0.343 [8.71] —1.402[35.61] —**► →** 1.256[31.90] **→** 0.156[3.96]

.688 42.88

**Contact Detail** Wire Hole .087x.013(2.21x0.33) - Tail LG .282(7.16)

## **See Accompanying Pages for:**

- **Contact Bend Details**
- **Mounting Options**

**SECTION A-A** 

.095 [2.41] Point of Contact (FROM BTM OF SLOT)

Card Slot Accepts .054 [1.37] to .070 [1.78] Thick P.C. Board

307 / 357 Card Edge Connector Part Number: 307-014-500-207

YOUR CONNECTION TO QUALITY & SERVICE

307 ENG MASTER J.LEE DATE: AUG. 11/09 NTS SHEET 1 OF 3

307 Assembly