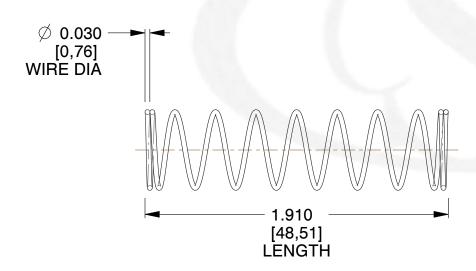

## **NOTES:**

1. Material : Stainless Steel

2. Finish: Glod Irridite

3. Ends: Closed

4. Total Coils: 10.000

Sugg. Max. Deflection: 1.200 (in)
 Sugg. Max. Load: 2.300 (lbs)

7. All Drawing Dimensions are in Inches [mm]