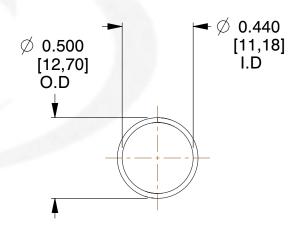

## **NOTES:**

1. Material : Stainless Steel

2. Finish: Glod Irridite

3. Ends: Closed

4. Total Coils: 10.000

Sugg. Max. Deflection: 1.200 (in)
 Sugg. Max. Load: 2.300 (lbs)

7. All Drawing Dimensions are in Inches [mm]