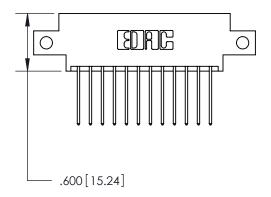

THIS IS A C.A.D. GENERATED DRAWING DO NOT MAKE MANUAL REVISIONS TO MASTER.

846/896 SERIES HIGH TEMP CARD EDGE CONNECTOR PART NUMBER: 896-024-540-812

**EDAC INC** TORONTO, ONTARIO CANADA

THESE DRAWINGS AND SPECIFICATIONS ARE THE PROPERTY OF EDAC INC.,AND SHALL NOT BE REPRODUCED, OR COPIED OR USED AS THE BASIS FOR THE MANUFACTURE OR SALE OF APPARATUS WITHOUT WRITTEN PERMISSION.

THIS IS A C.A.D. GENERATED DRAWING DO NOT MAKE MANUAL REVISIONS TO MASTER.

ISSUE NUMBER

.165[4.19]

.375 [9.54]

ORIGINAL

1

.060 [1.52] .125(3.18) to .210(5.33) **Outside Tails** .125(3.18) to .210(5.33) **Outside Tails** 