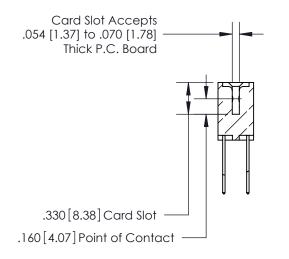

## 846/896 SERIES HIGH TEMP CARD EDGE CONNECTOR CONTACT CODE 555,556,558,559,560 DIMENSIONS

.150 [3.81]

YOUR CONNECTION TO QUALITY & SERVICE

**Contact Code 559** 

**EDAC INC** TORONTO, ONTARIO CANADA

THESE DRAWINGS AND SPECIFICATIONS ARE THE PROPERTY OF EDAC INC.,AND SHALL NOT BE REPRODUCED, OR COPIED OR USED AS THE BASIS FOR THE MANUFACTURE OR SALE OF APPARATUS WITHOUT WRITTEN PERMISSION.

**Contact Code 560** 

INSULATOR MATERIAL: THERMOPLASTIC POLYESTER, UL 94V-0 CONTACT MATERIAL; COPPER, NICKEL, TIN ALLOY CA-725 CONTACT PLATING: GOLD ON THE MATING AREA, TIN-LEAD ON THE CONTACT TAILS, NICKEL UNDERPLATE

**Contact Code 558** 