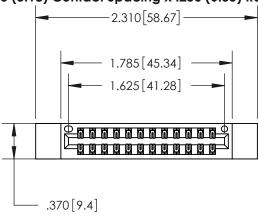

THIS IS A C.A.D. GENERATED DRAWING DO NOT MAKE MANUAL REVISIONS TO MASTER.

846/896 SERIES HIGH TEMP CARD EDGE CONNECTOR PART NUMBER: 896-024-540-812

**EDAC INC** TORONTO, ONTARIO CANADA

THESE DRAWINGS AND SPECIFICATIONS ARE THE PROPERTY OF EDAC INC.,AND SHALL NOT BE REPRODUCED, OR COPIED OR USED AS THE BASIS FOR THE MANUFACTURE OR SALE OF APPARATUS WITHOUT WRITTEN PERMISSION.

<u>Contact Dimensions:</u> 540-Wire Wrap .025 Sq. (0.64 Sq.) - Tail LG. = .560 (14.22) .125 (3.18) Contact Spacing x .250 (6.35) Row Spacing

INSULATOR MATERIAL: THERMOPLASTIC POLYESTER, UL 94V-0 CONTACT MATERIAL; COPPER, NICKEL, TIN ALLOY CA-725 CONTACT PLATING: GOLD ON THE MATING AREA, TIN-LEAD ON THE CONTACT TAILS, NICKEL UNDERPLATE