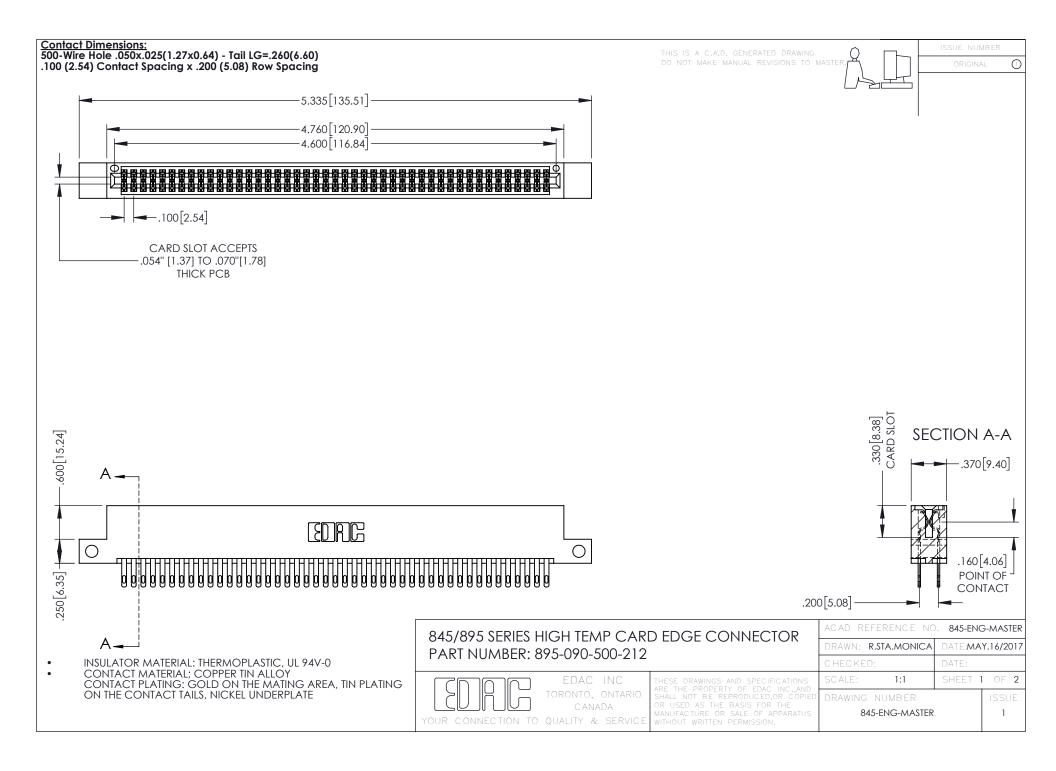

- INSULATOR MATERIAL: THERMOPLASTIC POLYESTER, UL 94V-0 DAP MATERIAL AVAILABLE UPON REQUEST
- CONTACT MATERIAL; COPPER ALLOY

**Contact Code 558** 

CONTACT PLATING: GOLD ON THE MATING AREA, TIN PLATING ON THE CONTACT TAILS, NICKEL UNDERPLATE

## 845/895 SERIES HIGH TEMP CARD EDGE CONNECTOR CONTACT CODE 555,556,558,559,560 DIMENSIONS

YOUR CONNECTION TO QUALITY & SERVICE

Contact Code 559

|   | ACAD REFERENCE NO   | . 845-ENG-MASTER |
|---|---------------------|------------------|
|   | DRAWN: R.STA.MONICA | DATE:MAY.16/2017 |
|   | CHECKED:            | DATE:            |
|   | SCALE: 1:1          | SHEET 2 OF 2     |
| D | DRAWING NUMBER      | ISSUE            |